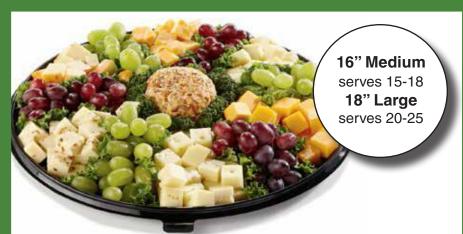

### **Cheese Taster Tray**

Bite-size cubes of Colby Jack, Swiss, sharp cheddar, pepper Jack, Muenster, and provolone cheeses. Includes a cheese ball and grapes.