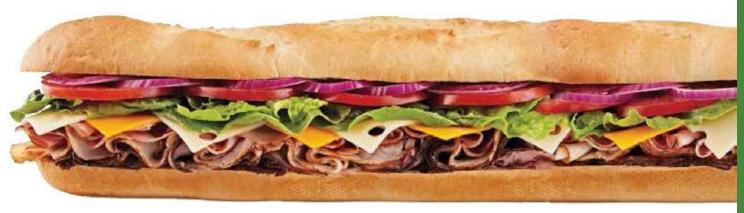

# **Sub Sandwich**

Build your sub with any combination of the following meats and cheeses: ham, turkey, roast beef, Swiss and/or American cheese. Garnished with lettuce, tomato, and onion. Mustard and mayonnaise available upon request.