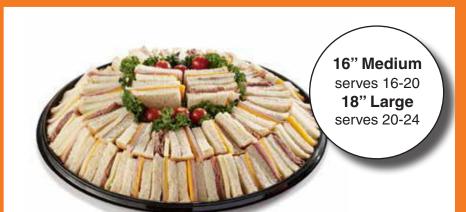

### Sandwich Tray

A tray of convenient, made-fresh sandwiches. Ham, roast beef, and turkey are paired with cheeses and white and wheat bread. Garnished with cherry tomatoes.

2-Foot Sub, over 2 1/2 lbs. of meat and cheese (serves 8-10)
4-Foot Sub, over 5 lbs. of meat and cheese (serves 16-20)
6-Foot Sub, over 7 1/2 lbs.