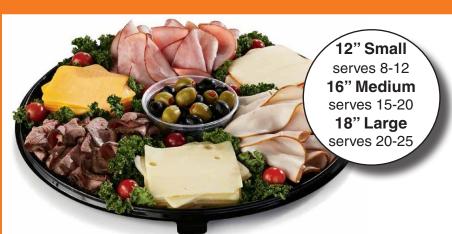

### **Prima Della Meat & Cheese Tray**

Includes roast beef, turkey and Black Forest ham with Muenster, cheddar and Swiss cheeses. Served with a center cup of olives and garnished with cherry tomatoes.