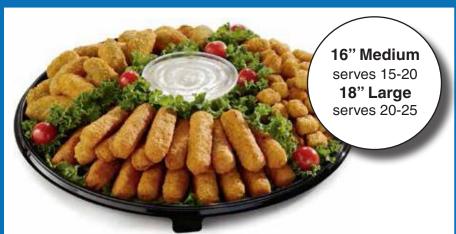

### **Appetizer Tray**

Cheese sticks, jalapeno poppers, and popcorn chicken with ranch dressing for dipping. Garnished with cherry tomatoes.