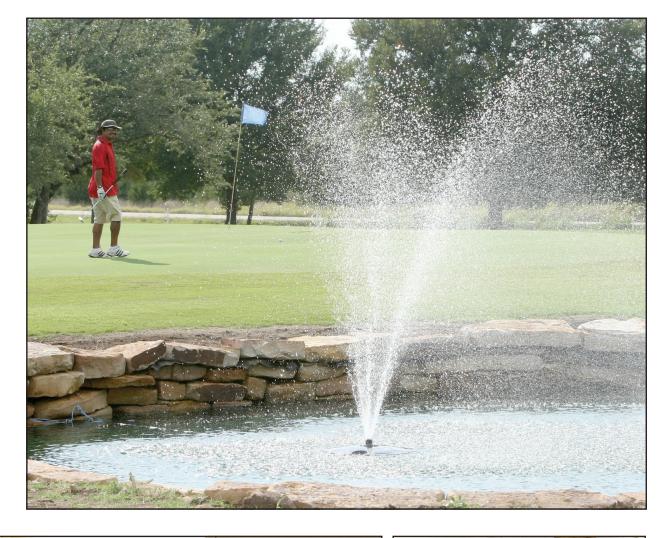

Tournaments and fundraisers are held at the golf course throughout the year. Come play with us! 325-648-5652.

PHOTO: The Goldthwaite Municipal Golf Course has made many changes over the last few years. One of those changes is the addition of a new water hazard on hole number eight, complete with fountain.