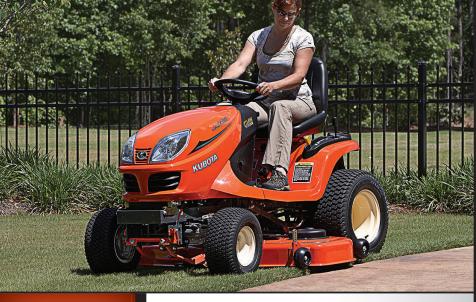

Built for the pros with a powerful 21, 23, 26 or 31 HP Kubota diesel engine, up to 72" wide mower deck, flat-free front caster tires and hydraulic deck lift.

GR SERIES: **GLIDE STEER**  Classic garden tractor style with exclusive Glide Steer technology. power steering, all-wheel traction and 20 HP gas or 21 HP diesel Kubota engine.