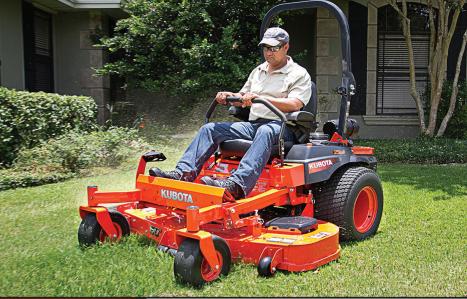

**2700 SERIES:** GAS

Engineered for the pros yet affordable enough for homeowners – with a deep mower deck, deluxe operator's seat, commercialgrade gasoline engine and up to 60" cutting widths.

ZD SERIES: DIESEL