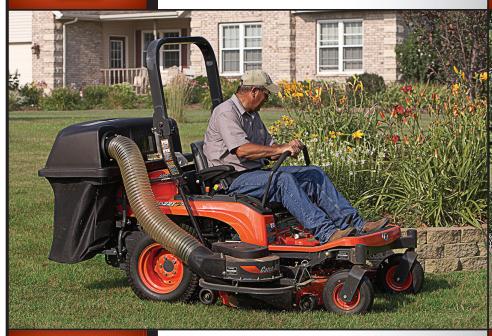

Built for the pros with a powerful 21, 23, 26 or 31 HP Kubota diesel engine, up to 72" wide mower deck, flat-free front caster tires and hydraulic deck lift.

GR SERIES: **GLIDE STEER**  Classic garden tractor style with exclusive Glide Steer technology. power steering, all-wheel traction and 20 HP gas or 21 HP diesel Kubota engine.