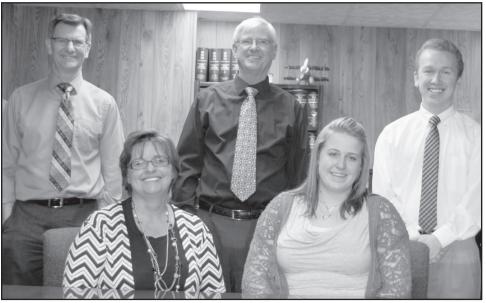

The staff at Beckwith Mortuary and Monuments, (standing) Chaz Beckwith, Kyle Beckwith and Robert Sallee; (seated) Tamara Beckwith and Kelsi Williamson.

The staff at Simmons and Simmons, (left to right, back row) Kevin Simmons, Joseph Simmons, William Nusser; (front row) Gayle Fanshier and Katelyn Zebro.