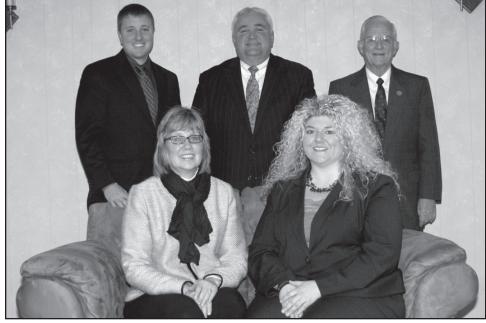

The staff at Beckwith Mortuary and Monuments, (standing) Chaz Beckwith, Kyle Beckwith and Robert Sallee; (seated) Tamara Beckwith and Kelsi Williamson.

The staff at Simmons and Simmons, (left to right, back row) Kevin Simmons, Joseph Simmons, William Nusser; (front row) Gayle Fanshier and Katelyn Zebro.