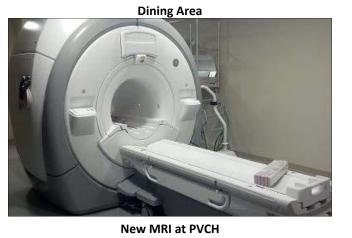

## Serving Your Healthcare Needs By Providing

**Emergency Care.** Acute & Skilled Nursing. Specialized Nursing Services High Complexity Laboratory . GI Scopes . PICC Lines . Dental Surgery 64 Slice Low Dose CT Scanner . X-Ray . Ultra Sound . EEG . Bone Density (Dexascan) Wide bore - Short Tube 1.5 Tesla MRI . Digital Mammography Physical/Occupational/Speech Therapy. Respiratory Therapy Sleep Disorder Center. Cardiac & Pulmonary Rehabilitation Cardiac Nuclear Stress Testing . Wound Care Clinic . Pain Injection Clinic