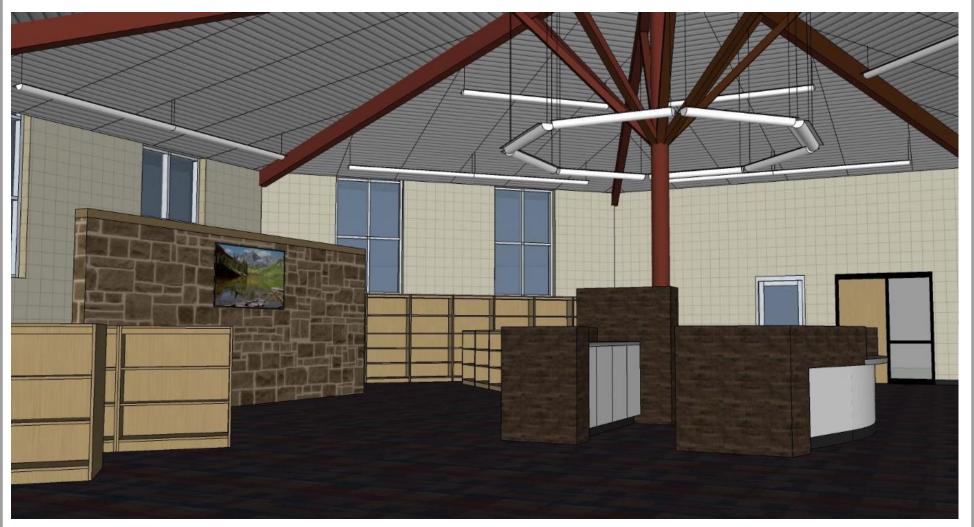

INTERIOR ELEVATION, MEDIA CENTER -- The elementary school's media center immediately evokes the historic presence of the blockhouse at Fort Larned Historic Site, from its hexagonal shape to the post-and-beam ceiling.