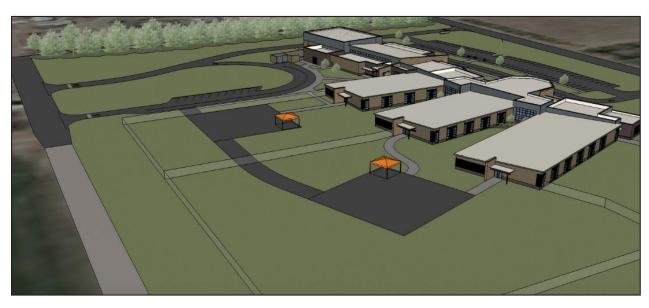

VIEW FROM ABOVE -- This aerial view, looking southwest, features the building's classroom wings as well as the layout for busing and parking access, with playground spaces. The outline of the media center and the gymnasium are visible in the background.