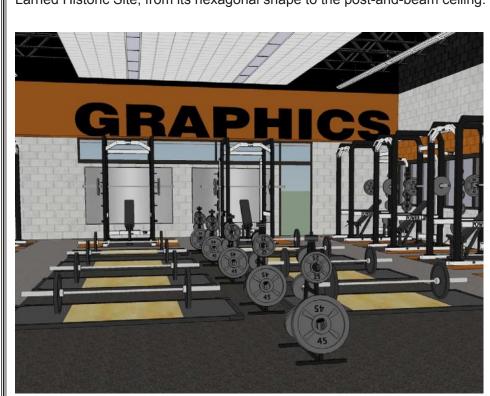

FITNESS, INSIDE AND OUT -- The new weight room/fitness center at Larned High School, showing both interior and exterior elevations.

www.usd495.net