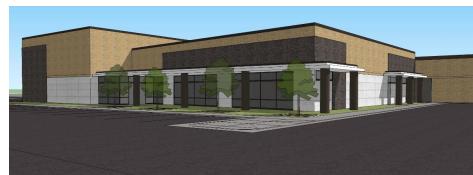

MONUMENTAL MEETS MODERN -- This architectural rendering by Howard & Helmer, Architects, provides a front elevation of USD 495's new elementary school building, blending modern educational principles with Pawnee County's historic past. (drawing courtesy USD 495)

## The project, in pictures

Architectural rederings go a long way toward getting the point across.

These redenderings provided to USD 495, by Howard & Helmer, Architects, illustrate how the district plans to promote the heritage of Pawnee County's residents, while meeting the needs of the modern elementary school paradigm.