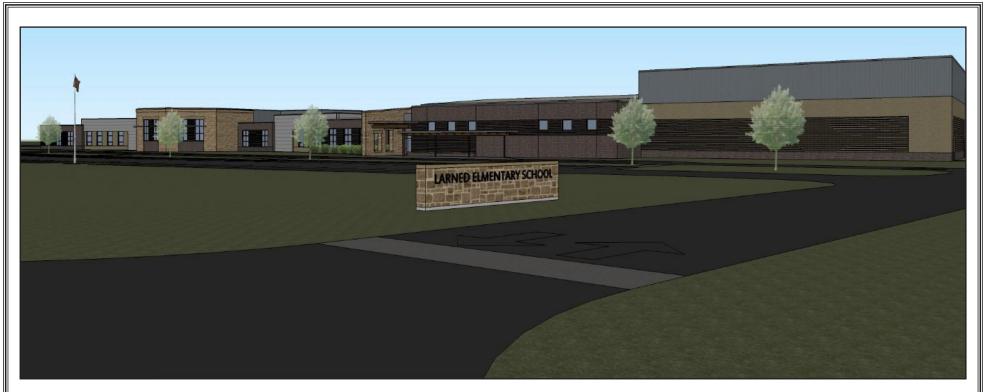

MONUMENTAL MEETS MODERN -- This architectural rendering by Howard & Helmer, Architects, provides a front elevation of USD 495's new elementary school building, blending modern educational principles with Pawnee County's historic past. (drawing courtesy USD 495)

## The project, in pictures

Architectural rederings go a long way toward getting the point across.

These redenderings provided to USD 495, by Howard & Helmer, Architects, illustrate how the district plans to promote the heritage of Pawnee County's residents, while meeting the needs of the modern elementary school paradigm.