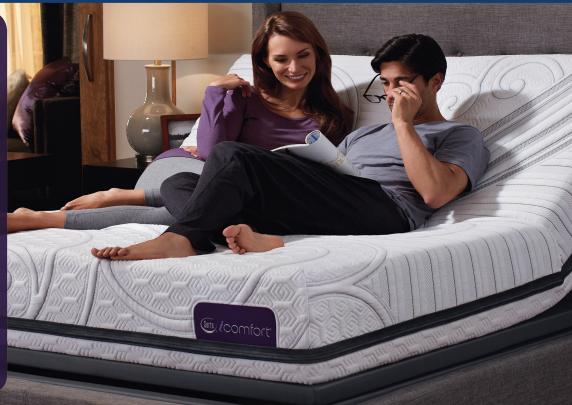

Super Furniture & SLEEP SOURCE

**HURRY IN FOR INCREDIBLE BLACK FRIDAY MATTRESS SAVINGS!** 

Now with Triple **Action Gel Memory Foam** 

cools.

Adjustable Set Price after Savings

It's Comfort Reimagined.

**iComfort** \$1074 **Foresight** Queen Size **iComfort** \$1774 Savant III Queen Size

cradles. supports. Adjustable Set Price after Savings

\$1674 \$2374

\$2574

\$3274

\$3274

Adjustable Set Price after Savings

Queen Sets Starting

iComfort Hybrid Applause II Queen Size