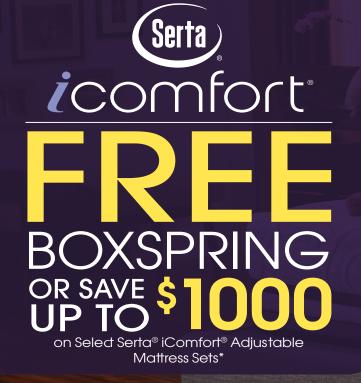

Super Furniture & SLEEP SOURCE

**HURRY IN FOR INCREDIBLE BLACK FRIDAY MATTRESS SAVINGS!** 

Now with Triple **Action Gel Memory Foam** 

cools.

Adjustable Set Price after Savings

It's Comfort Reimagined.

**iComfort** \$1074 **Foresight** Queen Size **iComfort** \$1774 Savant III Queen Size

\$3274

\$3474

\$3974

as low as \$1074

\*Purchase a Serta® iComfort® Foresight mattress set between October 3, 2016 and November 28, 2016 and receive \$200 off the mattress set. Savings are only available on the iComfort Foresight model. Plus, purchase any Serta iComfort® or iComfort® Hybrid mattress set between November 9, 2016 and November 28, 2016 and receive either a free standard box spring (same size as the mattress purchased) or up to \$800 off a qualified Serta adjustable foundation. Savings offers on the adjustable foundations will vary by model and size and are available only with the Pivot™ iC, Motion Perfect® III and Motion Custom® II adjustable foundation models. Maximum \$1000 savings applies only to King size Foresight mattress and Motion Custom® II adjustable mattress sets. Offer available only on qualified purchases made at participating retailers while supplies last. Product availability, pricing and offer dates may vary by retail location. Void where prohibited by law. © 2016 Serta, Inc. The Best Buy Seal and other licensed materials are registered certification marks and trademarks of Consumers Digest Communications, LLC, used under license. For award information, visit ConsumersDigest.com. WomenCertified Inc. does not in