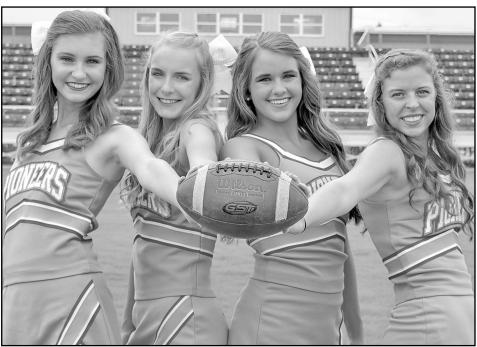

GCHS CHEERLEADER SENIORS – Providing senior leadership for the Gibson County Pioneers football cheerleader squad are (from left) Adriana McAlister, Madison Baird, Julie Allen and Courtney Cole. Photo by Lori Cathey.