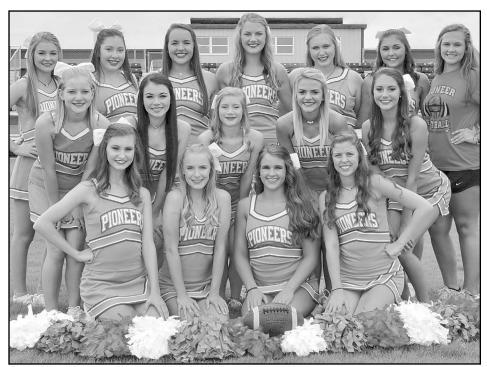

GCHS FOOTBALL CHEERLEADERS – Members of the Gibson County Pioneers football cheerleader squad are (front row, from left) Adriana McAlister, Madison Baird, Julie Allen, Courtney Cole; (middle row) Sierra Lee, McKinley Aydlotte, Sydney Yochum, Mia Grace Hardaway, Emery Presley; (back row) Jessi Powell, Ise Cooper, Bentleigh Reynolds, Julianna Turner, Sunny Green, Hailey Jeppesen and Savanna Ramsey. Photo by Lori Cathey.