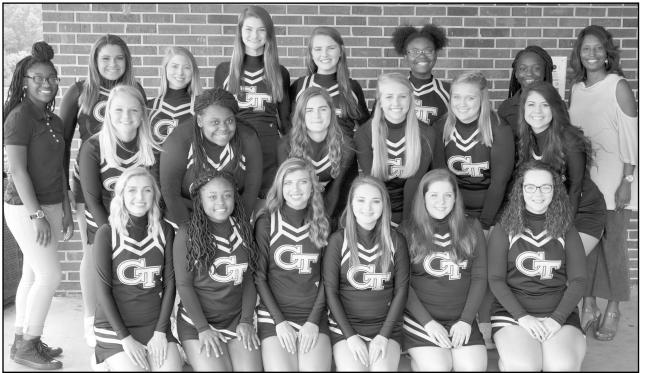

trentongazette.com

Trenton Floor Center 2033 Hwy 45 ByPass • Trenton • 855-0884

**PHS FOOTBALL CHEERLEADERS** – Members of the Peabody Golden Tide football cheerleader squad are (front row, from left) Lydia Milligan, Connie Baucom, Charley Staser, Cydney Lane, Lilly Connell, Kamryn Edmiston; (middle row) Mallory Chute, Terralyn Elam, Annie Bartholomew, Chloe Thompson, Macy Anglin, Kaileigh Stephens; (back row) LaTavia Milan – manager, Dolly Garofalo, Hailey Tole, Emelyn Bridges, Kaylee Franks, Stokeley Ellison, Andrea Miles – manager and Chelle Jordan – coach.