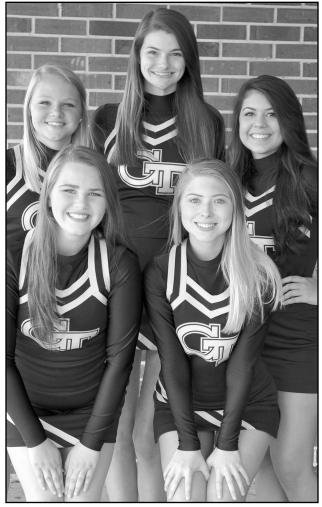

**PHS CHEERLEADER SENIORS** – Seniors providing valuable leadership for the Peabody Golden Tide football cheerleader squad are (front row, from left) Kaylee

ball cheerleader squad are (f Franks, Hailey Tole, (back row) Mallory Chute, Emelyn Bridges and Kaileigh Stephens.