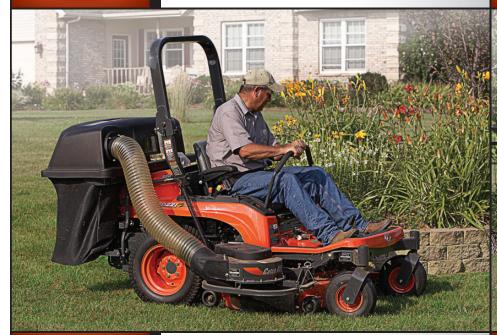

Z700 SERIES: GAS Engineered for the pros yet affordable enough for homeowners—with a deep mower deck, deluxe operator's seat, commercial-grade gasoline engine and up to 60" cutting widths.

ZD SERIES: DIESEL Built for the pros with a powerful 19.3-24.8 HP\*\* Kubota diesel engine, up to 72" wide mower deck, flat-free front caster tires and hydraulic deck lift.