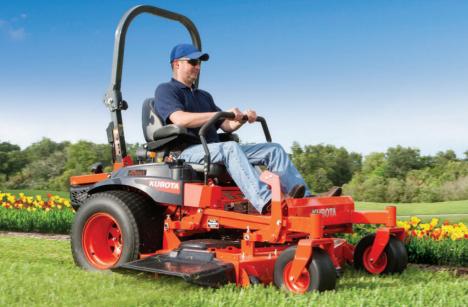

Z700 SERIES: GAS Engineered for the pros yet affordable enough for homeowners—with a deep mower deck, deluxe operator's seat, commercial-grade gasoline engine and up to 60" cutting widths.

ZD SERIES: DIESEL Built for the pros with a powerful 19.3-24.8 HP\*\* Kubota diesel engine, up to 72" wide mower deck, flat-free front caster tires and hydraulic deck lift.