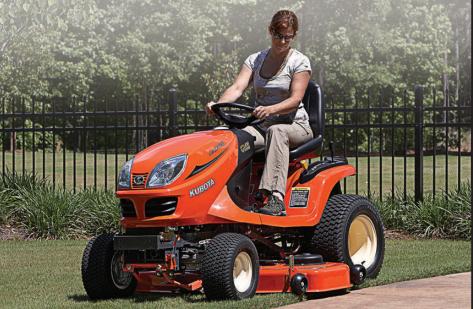

GR SERIES: GLIDE STEER Classic garden tractor style with exclusive Glide Steer technology, power steering, all-wheel traction and 20.5 HP\*\* gas or 21 HP\*\* diesel Kubota engine.