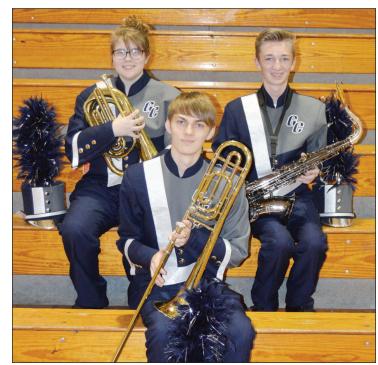

## **Watch the** Wildcats

live on Friday night... if you can't make it to the game, log onto our website and click on the GCTV icon.

www.greenecountyheraldonline.com

**LOW BRASS** - Providing the base for the marching band are Cameron Graves (Front) and (L-R) Jade Hall and Christian Pope.