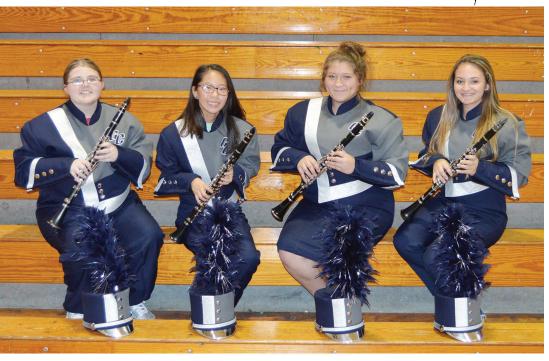

CLARINETS Playing the clarinet for GCHS this year are (L-R) Breana Green, Isabella Kitrell, Alyssa Grimes and Rylee Pierce.