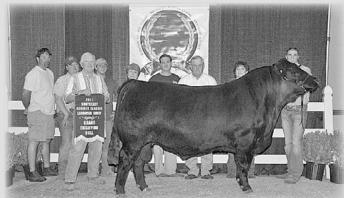

## STRENGTHENING OUR FORCES

Come see the tremendous set of Double Black, Double Polled & Homozygous Polled — Black progeny we have on the ground!

CJSL Wild West 9060W DNA HOMO BLACK - DNA HOMO POLLED DHVO DEUCE 132R x JCL PEPPERMINT 94N

CE: 4(0.29) BW:2.3(0.36) WW:60(0.30) YW:110(0.24) MA:30(0.15) CM:2(0.28) SC:1.2(0.17) RE:0.61(0.22) YG:-0.03 MS:-0.13 \$M1:43

CJSL Wild West is our mainstay herd sire with tremendous numbers, muscle, and performance. Wild West was one of the most popular bulls in Denver and this young son of Deuce has the tools to breed. Stylish, sound and loaded with performance. Wild West has the credentials to sire cattle with performance and eye appeal. His progeny whether a bull or heifer have the style, soundness, and loaded with performance.