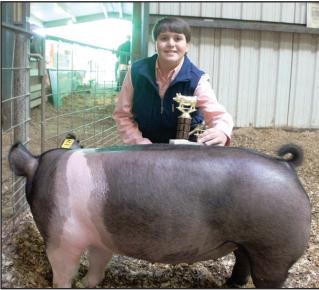

Grayson Marshall showed the Reserve Champion Hampshire during the 2017 Holmes County Livestock Show on Saturday, January 28. (Photo by Julie Ellison)

John Thomas Murtagh showed the Reserve Champion Chester during the 2017 Holmes County Livestock Show on Saturday, (Photo by Julie Ellison) January 28.