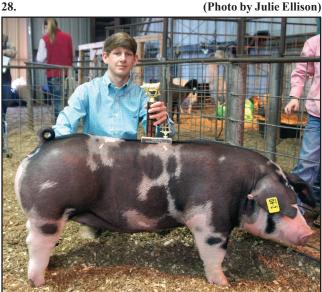

John Thomas Murtagh showed the Champion Duroc during the 2017 Holmes County Livestock Show on Saturday, January

Kylee Killebrew showed the Champion Commercial Meat Doe during the 2017 Holmes County Livestock Show on Saturday, (Photo by Julie Ellison) January 28.