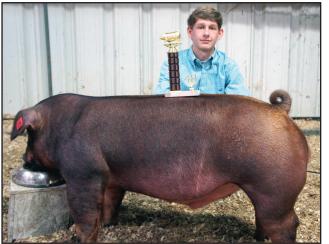

John Thomas Murtagh showed the Champion Market Barrow during the 2017 Holmes County Livestock Show on Saturday, January 28. (Photo by Julie Ellison)

John Thomas Murtagh showed the Champion Spot during the Colton Howell showed the Reserve Champion Spot during the Pearce Edwards showed the Reserve Grand Champion Hog and 2017 Holmes County Livestock Show on Saturday, January 2017 Holmes County Livestock Show on Saturday, January Champion Crossbred during the 2017 Holmes County Livestock 28. (Photo by Julie Ellison) 28.

(Photo by Julie Ellison) Show on Saturday, January 28. (Photo by Julie Ellison)