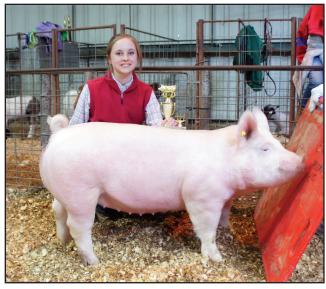

Drue Johnson showed the Reserve Champion Crossbred during the 2017 Holmes County Livestock Show on Saturday, January 28. (Photo by Julie Ellison)

Rayne Tate showed the Reserve Champion Yorkshire during the 2017 Holmes County Livestock Show on Saturday, January 28. (Photo by Julie Ellison)