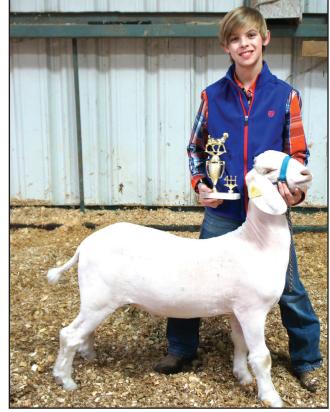

Colton Howell's lamb (at left) was named Champion Market Lamb during the 2017 Holmes County Livestock Show on Saturday, January 28. Also pictured is Livi Howell who placed first in the Lamb Show. (Photo by Julie Ellison)