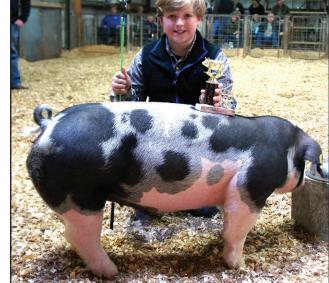

Grayson Marshall showed the Reserve Champion Hampshire during the 2017 Holmes County Livestock Show on Saturday, January 28. (Photo by Julie Ellison)

John Thomas Murtagh showed the Reserve Champion Chester during the 2017 Holmes County Livestock Show on Saturday, (Photo by Julie Ellison) January 28.