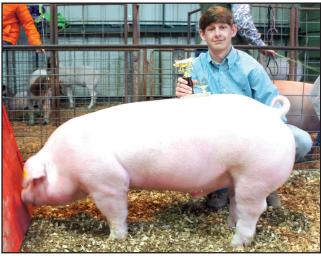

John Thomas Murtagh showed the Champion Duroc during the 2017 Holmes County Livestock Show on Saturday, January

Kylee Killebrew showed the Champion Commercial Meat Doe during the 2017 Holmes County Livestock Show on Saturday, (Photo by Julie Ellison) January 28.