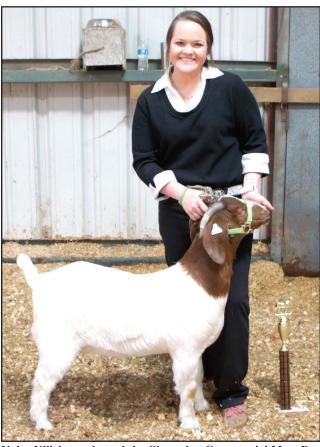

John Thomas Murtagh showed the Champion Duroc during the 2017 Holmes County Livestock Show on Saturday, January

Kylee Killebrew showed the Champion Commercial Meat Doe during the 2017 Holmes County Livestock Show on Saturday, (Photo by Julie Ellison) January 28.