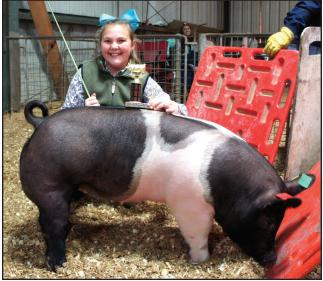

John Thomas Murtagh showed the Champion Market Barrow during the 2017 Holmes County Livestock Show on Saturday, January 28. (Photo by Julie Ellison)

John Thomas Murtagh showed the Champion Spot during the Colton Howell showed the Reserve Champion Spot during the Pearce Edwards showed the Reserve Grand Champion Hog and 2017 Holmes County Livestock Show on Saturday, January 2017 Holmes County Livestock Show on Saturday, January Champion Crossbred during the 2017 Holmes County Livestock 28. (Photo by Julie Ellison) 28.