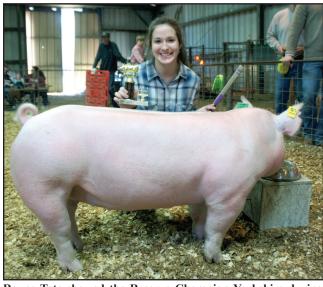

Drue Johnson showed the Reserve Champion Crossbred during the 2017 Holmes County Livestock Show on Saturday, January 28. (Photo by Julie Ellison)

Rayne Tate showed the Reserve Champion Yorkshire during the 2017 Holmes County Livestock Show on Saturday, January 28. (Photo by Julie Ellison)