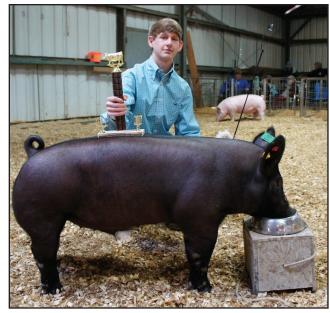

John Thomas Murtagh showed the Champion Market Barrow during the 2017 Holmes County Livestock Show on Saturday, January 28. (Photo by Julie Ellison)

John Thomas Murtagh showed the Champion Spot during the Colton Howell showed the Reserve Champion Spot during the Pearce Edwards showed the Reserve Grand Champion Hog and 2017 Holmes County Livestock Show on Saturday, January 2017 Holmes County Livestock Show on Saturday, January Champion Crossbred during the 2017 Holmes County Livestock 28. (Photo by Julie Ellison) 28.