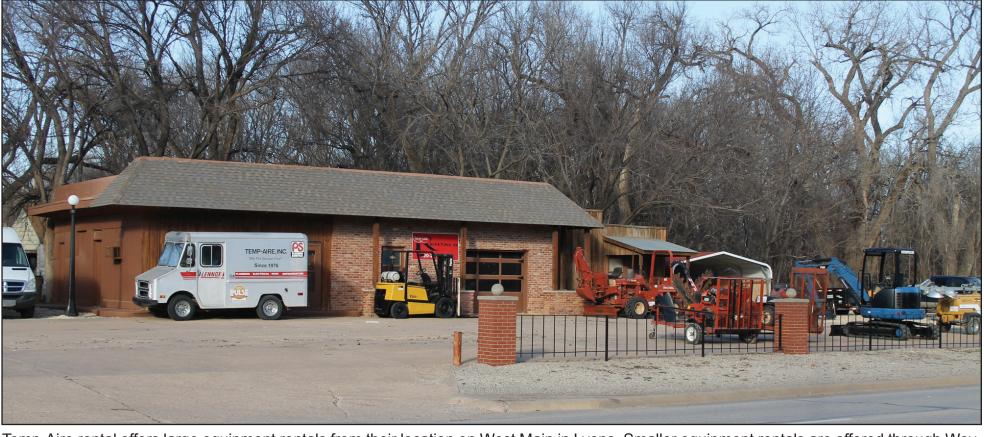

Temp-Aire rental offers large equipment rentals from their location on West Main in Lyons. Smaller equipment rentals are offered through Woydziaks Hardware on the square.

\*Average 23 years experience per licensed technician!!! **Dedication to our Professions** 

**Temp-Aire Rentals:** 

\*We offer more services: -Larger Rental equipment Located on west main, Smaller rental equipment offered through

Woydziaks on the west side of square, Grasshopper mower parts and sales at Woydziaks, Green Egg BBQ grills at Woydziaks.

TIMBERLAKE family wants to Thank all our loyal customers for the last 46 years of support from Lyons and Rice County and wants you to know that we WANT TO SERVE YOU FOR 46 more years to come!! We are striving to always provide the best !!