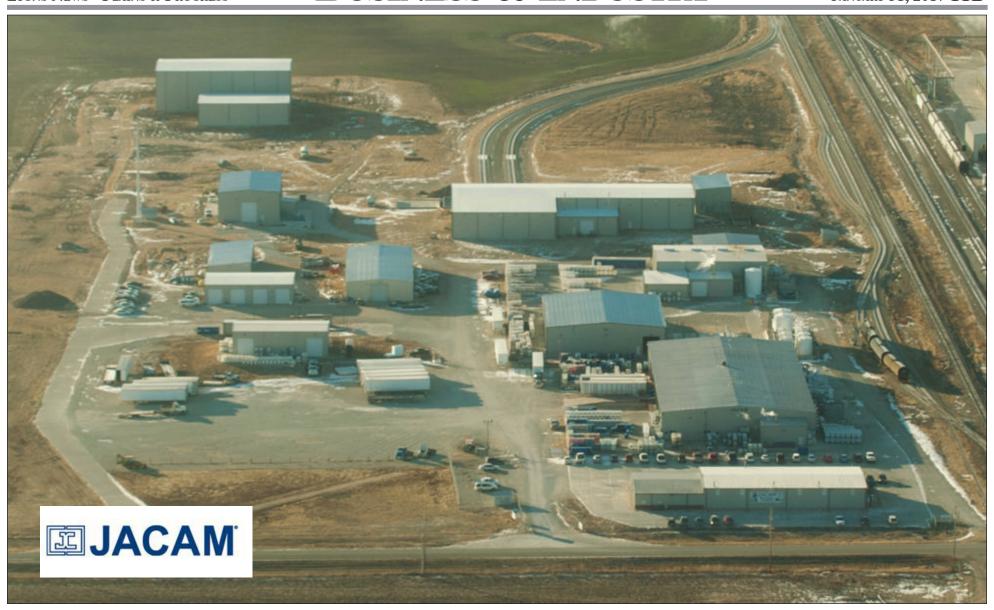

Jacam built this manufacturing facility (above) on a railroad spur about halfway between Sterling and Lyons on Highway 14. They have corporate offices in downtown Sterling. They also continue to use their manufacturing and storage facilities located in the Sterling Industrial Park southwest of town. Jacam has a fleet of trucks which they use to service oil wells all over the United States.