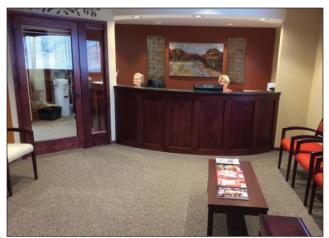

a more spacious waiting room, a new double door entry and added examination room which will allow more patients to be served. State-of-the-art

equipment has been added to the facility in a move to go entirely

New fixtures, furniture and lighting in the reception area were part of the renovation area at Lyons Dental Care.

paperless. An important addition is the use of totally digital cameras, x-rays, viewing and imaging screens which provide instantaneous information to both the doctor and patient, allowing better communication and a more expedient consultation.