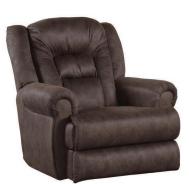

## catnapper

Large Selection of **Catnapper Recliners** from Small up to the **Atlas Big Man Chair** (400 lb. capacity) Made in Cleveland, **Tennessee** 

Hours: Mon.-Fri. 9 - 6 Sat. 9 - 5

www.greatbendappliance.com