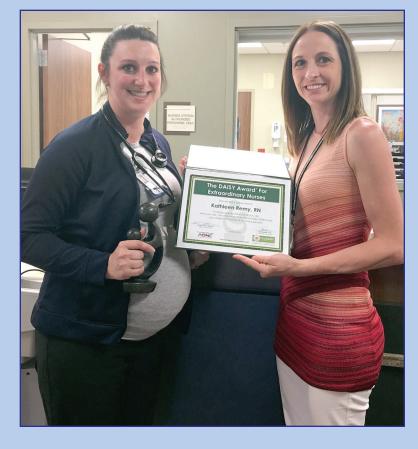

## DAISY Nursing Award Kat Remy, RN and Kendra Barker, Director of Nursing (pictured at left)