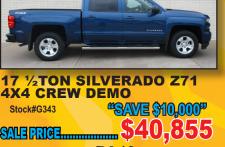

17 1/2 TON SILVERADO LT **4-DOOR 4X4** "21% DISCOUNT" Stock# G347 

w/Rebates

17 1/2 TON SILVERADO Z71

**4X4 CREW CAB** 

17 HD 3/4 TON SILVERADO

Manweiler Chevrol

CHEVY IMPALA 21

PREMIER EDITION