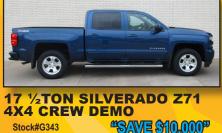

17 1/2 TON SILVERADO LT **4-DOOR 4X4** "21% DISCOUNT" Stock# G347 

w/Rebates

17 1/2 TON SILVERADO Z71

**4X4 CREW CAB** 

17 HD 3/4 TON SILVERADO

Manweiler Chevrol

CHEVY IMPALA 21

PREMIER EDITION