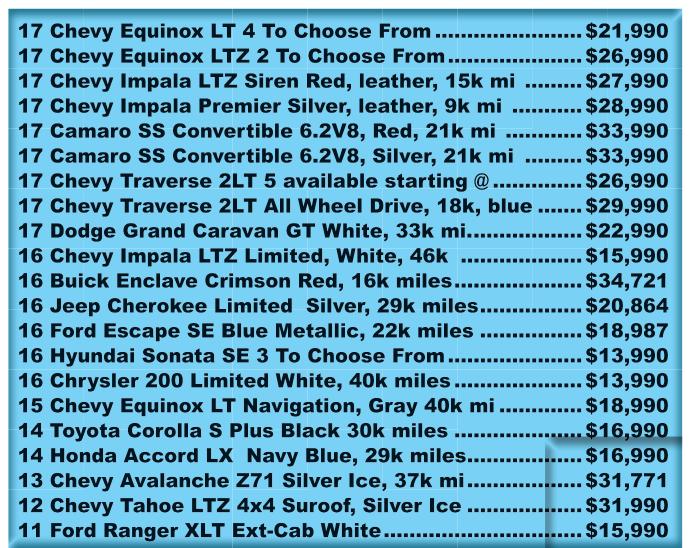

unadvertised specials.

17 CHEVY MALIBU LT

17 1/2 TON SILVERADO LT 4X4 **CREW** DEMO

Stock#G348

18 1/2TON SILVERADO LT 4X4

Stock#H313

Stock#H313
SALE PRICE w/Rebate<sup>3</sup>

**17 CHEVY TRAVERSE 2LT** 23,000 MILES Stock##T2087A

w/Rebates\*

\*\*\*PLEASE MAKE NOTE: • LD SILVERADO & EQUINOX REBATES INCLUDE AN ADDITIONAL CHEVY TRADE IN REBATE FOR TRADING IN A 1999 OR NEWER

• REBATES ARE GOOD FOR OCTOBER ONLY. • SALE PRICES DO NOT INCLUDE \$99 ADMIN FEE OR 8.25% SALES TAX.

CHEVROLET VEHICLE.

We also have some TIGGU DITICGS ON OUIT matomal & matomam vehicles.

Check us out at

for a complete selection.

Sale event! See us for details and check out www.mchevy.com for more

17 1/2 TON SILVERADO Z71 **4X4 CREW CAB** Stock#G319 DEMO "27% SAVINGS"

**\_\$34,996** 

17 CHEVY IMPALA 2LZ PREMIER EDITION **DEMO "SAVE \$13,578"** 

w/Rebate<sup>3</sup>

18 HD ¾ TON SILVERADO CREW CAB Z71 4X4

17 1/2 TON SILVERADO 2LT **CREW Z71 4X4** DEMO "SAVE \$13,578"

**\_\$37,277** 

**PACKAGE** Stock#G371

**17 CHEVY EQUINOX LT** 14,000 MILES Stock#T2093A

17 1/2 TON SILVERADO LT

**4X4 CREW** Stock#G349

w/Rebates\*

17 HD ¾ TON SILVERADO CREW CAB Z71 4X4 **DURAMAX DIESEL** 

w/Rebates\*

17 CHEVY CAMARO RS **CONVERTIBLE** 21,000 MILES