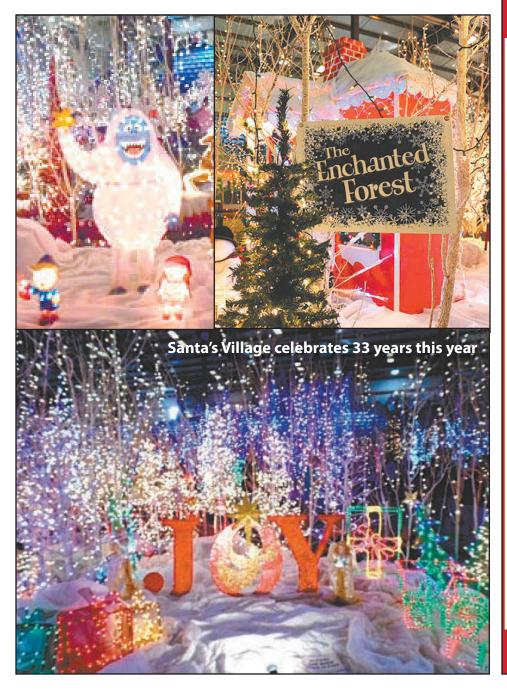

## Don't miss Santa's Village in Martin, Dec. 7-10

Christmas is coming soon and that means Santa's Village is too. The 33rd annual event is scheduled for Dec. 7 and 8 from 6 to 9 p.m.; Dec. 9 from 11 a.m. to 9 p.m. and Dec.10 from 1 to  $\overline{5}$  p.m. at the Ned McWherter Agricultural Complex on the University of Tennessee at Martin campus. The purpose of the event is to provide an inside winter wonderland, which will also help meet

the needs of the less fortunate in the area.

Admission to the event is free and donations for \$5 worth of nonperishable food and/or toys will be greatly appreciated.

Some features of the event are visits with Santa, petting farm, amusement Learning Systems. rides, arts and crafts, enchanted forest with thousands of lights and live WLJT's entertainment. Clifford, the Big Red Dog,