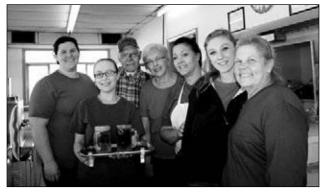

KN Root Beer Drive-In has been a family-owned and operated business in Martin since 1962 and owners Roy and Barbara Wright can still be found manning the grills during the busy lunch-hour rush. Now, the business has three generations of Wrights serving customers at this old-fashioned burger restaurant.

Stop by and visit the staff of Roy, Barbara, their daughters – Sandy and Susan, and their granddaughters – Allison and Erica, and enjoy a tasty burger with crispy fries and a frosty mug and congratulate the family on taking top honors for their flavorful food.