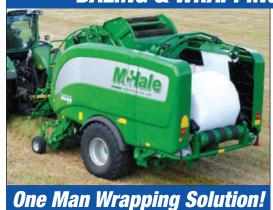

# **BALING & WRAPPING SIMPLIFIED!**

✓ Save Time, Save \$\$\$ With A **McHale Fusion Integrated Baler & Wrapper From S&H!** 

•(1) '16 Fusion 3 MSRP \$120,995 **Sale \$94,950 OR** \$14,295/Year!

•(1) '16 Fusion Vario Demo MSRP \$139,765

**Sale \$109,950 OR** \$16,550/Year!