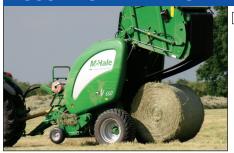

# **V660 4X5 HEAVY DUTY ROTOCUT SILAGE BALERS!**

The Ultimate Heavy Duty Silage Baler! **Engineered For 50,000+ Bales!** 

Double HD Bearings On Rollers w/Easy To Use Grease Bank! Designed To Make The Tightest, Most Dense Silage Or Dry Bale!

•New '17 V660 4x5 Silage Net. RotoCut **SPECIAL PRICING!** 

•New '17 V640 4x5 Silage Net, RotoCut **EXTRA SAVINGS - CALL!** 

**Call For Special Pricing!** •(1) '16 V660 Demo Model EXTRA SAVINGS!

JOPLIN, MO 417-659-8334 MOUNTAIN GROVE, MO 417-926-6520 LOCKWOOD, MO 417-232-4700 **ROGERSVILLE, MO** 