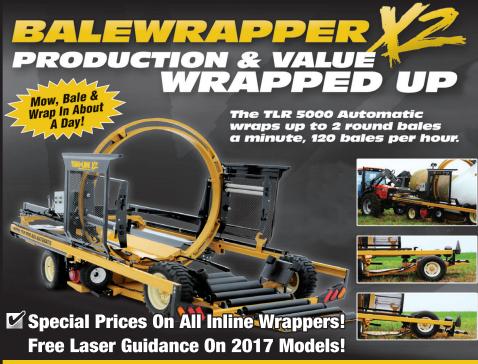

417-753-4333

www.McHale.net

(1) New '16 Tubeline *TLR5000AX2* 

Inline w/New 6' Hoop & Remote

Sale \$28,950!

**'17 Tubeline TLR5000AX2** 

Inline w/New 6' Hoop, Remote & Laser Guidance, MSRP \$41.030 w/Rebate

**S&H Price \$30.950!** 

New TL1000R

3 Pt., Wrappers w/ Monitor, MSRP \$9,530 **S&H Price \$8,495!** 

**Call For Special Pricing! Extra Savings** 

> **Quantities!** - INTERNATION SUNFILM

*un Paliet* 

Joplin, MO 417-659-8334