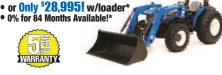

#### **WORKMASTER 33 & 37 HP TRACTORS!**

- Workmaster 33, 33 HP, 4x4, loader & more! Reg. \$18,995! (MSRP \$25.995)
- w/\$1.000 Off \$17.995
- or Payments as low as \$255/mo!
- Add \$1,000 for 37 HP model!

• 22% Heavier than JD or Kubota

Loader Lifts 32% More

than Kubota!

\$129<sup>95</sup>/mo!

As Low as