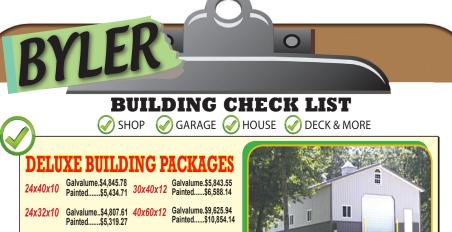

30x40x10 Galvalume.\$5,397.95 Plus Tax. Labor & Delivery Available On All Building Packages

All Buildings Quoted Have #2 Lumber, #1 Metal

### All Buildings Are Heavy 29 Ga. Metal, Three 2"x6" T&G Splashboards,
### All Poles 5"x5" Or Larger, CCA Treated, Fully Trimmed With One 3"x6
### Walk-Through Door & One Large Sliding Door. & 40 year Paint Warranty

**COMPLETE EXTERIOR PACKAGE** Includes: Complete Lumber Package,

Vinyl Siding, Windows, Exterior Doors, Insulation, Metal Roof (On Your Concrete Pad)

1200 Sq. Ft. Of Living Space For \$14,687.34 + Tax - LABOR AVAILABLE -

#1 40 YEAR WARRANTY 29 Ga. & 26 Ga. Painted

**GALVALUME** 

METAL UNPAINTED

CUT TO LENGTH PANELS

WARRANTY 29 GA. **#1 PANELS** 

\$45<sup>50</sup>

**Thicker Panels** \$**49**<sup>75</sup>

NEXT BUSINESS DAY SERVICE! CALL FOR DETAILS!

# **ECK PACKAGES**

INCLUDED! Price Includes: 1 Set of Steps, Handrails, 2x2 Balusters, All Deck Boards

LABOR &

MATERIAL

& Railing .\$1375 Screwed, Up To 4' High, All #2 Treated

WWW.BYLDE TPPLY.CO BYLER SUPPLY & COUNTRY STORE

🚾 🖴 877-574-2377 MON.-FRI. 7:30-5 SAT. 8-12 FAX NO. 417-935-2995 417-720-2999 🌃 롣