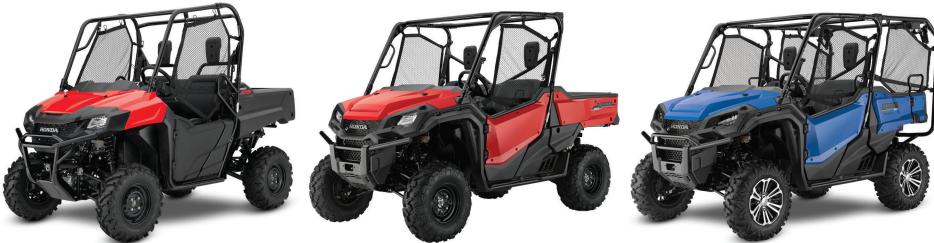

2017 Pioneer 700-2 SXS700M2H MSRP \$10.499 HOTO Bucks \$1,500 **SALE \$8,999** 

2016 Pioneer 1000-3 SXS10M3PLG MSRP \$15,199 HOTO Bucks \$3,200 **SALE \$11,999** 

2017 Pioneer 1000-5 SXS10M5DH MSRP \$17,399 HOTO Bucks \$2,400 **SALE \$14,999** 

You need a new hard-working Honda Pioneer to keep up with cleaning stalls, dragging the arena, ponying your horses and all the other daily chores around the farm. Get a great deal at Honda of the Ozarks on a reliable, hard-working Honda today.