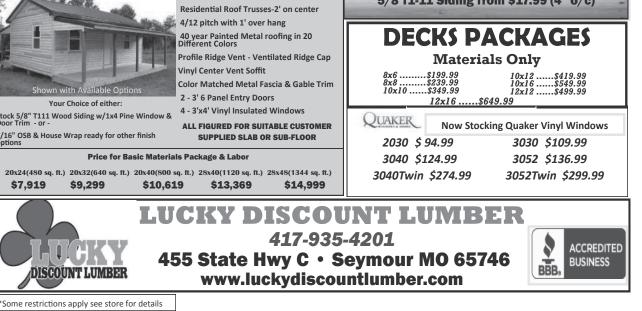

## Page 10 - September 21, 2017 - Ozark Horse Trader 417-256-2445 • 844-967-6103 **DISCOUNT!** EMBER **Real Estate** this structure only 2 bedroom, 1 bathroom, 1 for **\$362.23**\* a month car attached garage, fenced in backvard, owner financing available, \$45,900. 417-469-4111 Willow Springs 38-41p 39 beautiful acres, 2,040 sq. ft. 2 bath, 2 bedroom ranch home, 30x50 RV building, 24x36 shop, 40x24 machine shed, storm shelter, garage, timber, trails, fishing ponds, 15 miles east of Thayer on 142. Realtors welcome. 417-938-4453, 417-280-6357 Thayer 38-41p Cabool 50' x 60' x 15' - House & Shop House on Pierce Street, fixer. Needs everything, but price CALL FOR QUOTE 3916 State Route 14 is right, \$12,000 firm. 417-West Plains, MO 65775 257-4660 globalsteelbuildings.com (417)256-3344 West Plains 38p STOCKING Now Stocking **Porter Paints** Large Selection PPG Plumbing Commercial Paints PEX, PVC, & CPVC Sikkens **DISCOUNT LUN** Electrical Stains Supplies! • TNT MANUFA **NOBODY BEATS OUR PRICES** PPG Seymour, Missouri 417-935-4201 Sale Ends September 30, 2017 Call for free quote, brochure & color chart. **Pole Barns & Post Framed Buildings!** Other sizes also available. 23'x32'x10' 23'x40'x10' 30'x40'x10' 40'x60'x12' \$4,899 \$4,149 \$10,199 \$5,799 Material Only Material Only Material Only Material Only \$5,349 \$6,399 \$7,799 \$14,399 MANUFACTURED ${}^{m U}$ Due to increased demand for our quality Labor Included Labor Included Labor Included Labor Included product we are currently hiring new NOBODY, BUT NOBODY BEATS OUR PRICES!!! barn construction crews. Contact Jeff 10 ft. Slider • Engineered Trusses 8' O.C. • 2x6 Treated Bottom Wrap • Screws • 2x10 Top Wrap • 2x4 Purlins • Full 29 Gauge Steel • Plus 3 ft. Entry Door with Lock [IONS: Sidewall Heights on all Buildings 10', 12', 14' & 16'. Overhead Garage Door. Skylights. Insulation ing. Insulated Vinyl Windows. Cupolas. Labor Rates Slightly Higher over 50 Miles from Seymour Call for YOUR FREE QUOTE TODAY!!! KNOTTY PINE PAINTED WHITE, GREEN OR TAN METAL .......\$59.99 #1 Painted Metal DOORS 16' - \$30.40 10' - \$19.00 12' - \$22.80 29ga 40 Yr. Warranty Starting at MIX & MATCH METAL .....\$39.99 12 8'-\$10.13 10'-\$12.67 12'-\$15.21 16'-\$20.27 \$69.99 (۱)(۱)(۲)(۲) GALVALUME METAL ......\$49.99 New Shipment of Paneling, Tile-Board and Pegboard From \$9.99 10' - \$15.83 12' - \$18.99 16' - \$25.33 21'4" -\$33.78 2 GALVANIZED CORRUGATED METAL......\$50.99 **4x8** Sheeting Car Siding! than full units Add \$1 per sheet 8'-\$8.84 10'-\$11.05 12'-\$13.26 16'-\$17.68 3/8" Beaded Paneling \$15.99 5/8" T111 Siding 4"o/c \$17.99 1x6 White Pine Siding **39¢** In ft Sales and Servicing **(H)** Paneling 1/2" Plywood 1x8 White Pine Siding 49¢ In ft \$9.99 \$15.99 Husqvarna \* 4 Profiles to choose from! \$22.99 \$12.99 48 Months' 3/4" Plywood 1/4" Pegboard Broken Bundles Add 10¢ Per Ft **REAL WOOD SIDING** 2x6 Log Siding - 89¢ In ft **NEW PACKAGE HOMES** 1x8 Beveled Cedar - 49¢ In ft 2x6-16" on center-Exterior Stud Walls 5/8 T1-11 Siding from \$17.99 (4" o/c) Residential Roof Trusses-2' on center 4/12 pitch with 1' over hang DECKS PACKAGES 40 year Painted Metal roofing in 20 Different Colors Profile Ridge Vent - Ventilated Ridge Cap **Materials Only** Vinyl Center Vent Soffit 8x6 .....\$199.99 8x8 \$239.99 10x12 .....\$419.99 Color Matched Metal Fascia & Gable Trim Shown with Available Options 10x10 .....\$349.99 12x12 .....\$499.99 2 - 3' 6 Panel Entry Doors ...\$649.99 12x16 Stock 5/8" T111 Wood Siding w/1x4 Pine Window & 4 - 3'x4' Vinyl Insulated Windows Door Trim - or -Your Choice of either: QUAKER ALL FIGURED FOR SUITABLE CUSTOMER Now Stocking Quaker Vinyl Windows 7/16" OSB & House Wrap ready for other finish SUPPLIED SLAB OR SUB-FLOOR 2030 \$ 94.99 3030 \$109.99 **Price for Basic Materials Package & Labor** 3040 \$124.99 3052 \$136.99