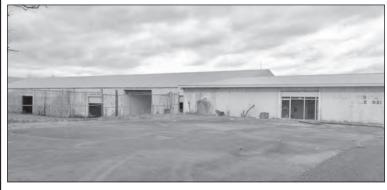

## **AUCTION** SATURDAY, APRIL 7, 2018 10:00A.M. 1207 HALEY ROAD SMITHVILLE, TN

WE WILL BE AUCTIONING FOR MR. GENE A. YOUNG A VERY NICE 43.75 ACRES +/- IN 5 TRACTS FARM AND LARGE BUILDING "PREVIOUSLY USED" FOR HALEY NURSERY COMPANY WAREHOUSE AND OFFICE SPACE, STORAGE SHEDS, LARGE PAVED PARKING AREA AND CHAIN LINK FENCE.ALL THIS ON SOME VERY NICE LEVEL TO GENTLY ROLLING FARM LAND.

MR. YOUNG HAS DECIDE DUE TO HIS AGE,LONG TIME BUSINESS IN WHOLESALE AND RETAIL NURSERY AND TO MUCH GOING ON IN THE BUSINESS WORLD TO CUT BACK ON HIS OPERATION, AND ENJOY SOME MUCH DESERVED LEISURE TIME. HE BOUGHT THIS FARM A FEW YEARS AGO AND HAS NEVER DONE A LOT WITH IT OTHER THAN CLEAN THE FARM UP AND WORK ON THE BUILDING WITH A NEW ROOF ON THE OFFICE AND STILL NEEDS TO HAVE MORE DONE BUT DUE TO CUTTING BACK HE HAS DECIDE TO AUCTION THIS FARM TO THE HIGHEST AND BEST BIDDER. THEIR ARE SOME VERY NICE BUILDINGS AND FARM LAND HERE FOR THE PERSON THATS NEEDING THESE LARGE BUILDINGS AND GOOD FARM LAND.WE WILL AUCTION IN TRACTS FOR THE PERSON NEEDING A NICE TRACT TO BUILD YOUR DREAM HOME.THIS FARM IS JUST OFF HWY.56 ABOUT HALF WAY BETWEEN SMITHVILLE AND MCMINNVILLE TENN. VERY GOOD LOCATION. 1207 HALEY ROAD SMITHVILLE TENN.FOLLOW THE ORANGE AUCTION SIGNS OF HWY 56 .