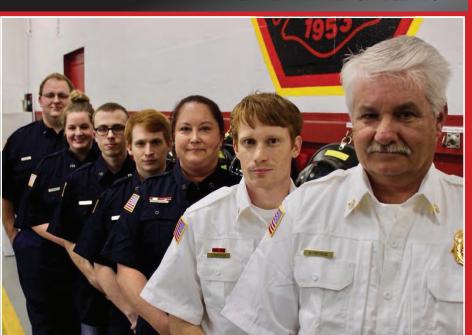

## ALEXANDRIA FIRE DEPARTMENT

From front to back are: Chief Brian Partridge, Assistant Chief John Partridge, FF/AEMT REBECCA PARTRIDGE, FF/EMR LUKE PARTRIDGE, FF/EMR JUSTIN AVERA, FF/EMR LORRIE MERRIMAN, FF/EMR CHRIS CAVIN. NOT PICTURED ARE CAPTAIN ED Brooks and FF Jerry Rittenberry.