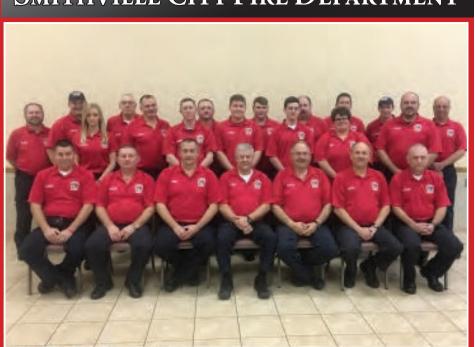

# SMITHVILLE CITY FIRE DEPARTMENT

CHIEF CHARLES PARKER, DEPUTY CHIEF HOYTE E. HALE, CAPTAIN JEFF WRIGHT, LIEUTENANT KEVIN ADCOCK, DONNIE CANTRELL, DANNY L POSS, JOHN POSS, FIREFIGHTER BECKY ATNIP, WILLIAM (WINK) BROWN, WALLACE D. CALDWELL, RANDELL HUNT, GARY JOHNSON, BRADLEY JOHNSON, CORY KILLIAN, GLEN LATTIMORE, DALTON C ROBERTS, CJ TRAMEL, STEPHANEE WRIGHT, RESERVE AUXILLARY: SHAWN JACOBS PROBATIONARY: SETH WRIGHT, CHAPLIN WALLACE D. CALDWELL, PHOTOGRAPHER: GREG BESS