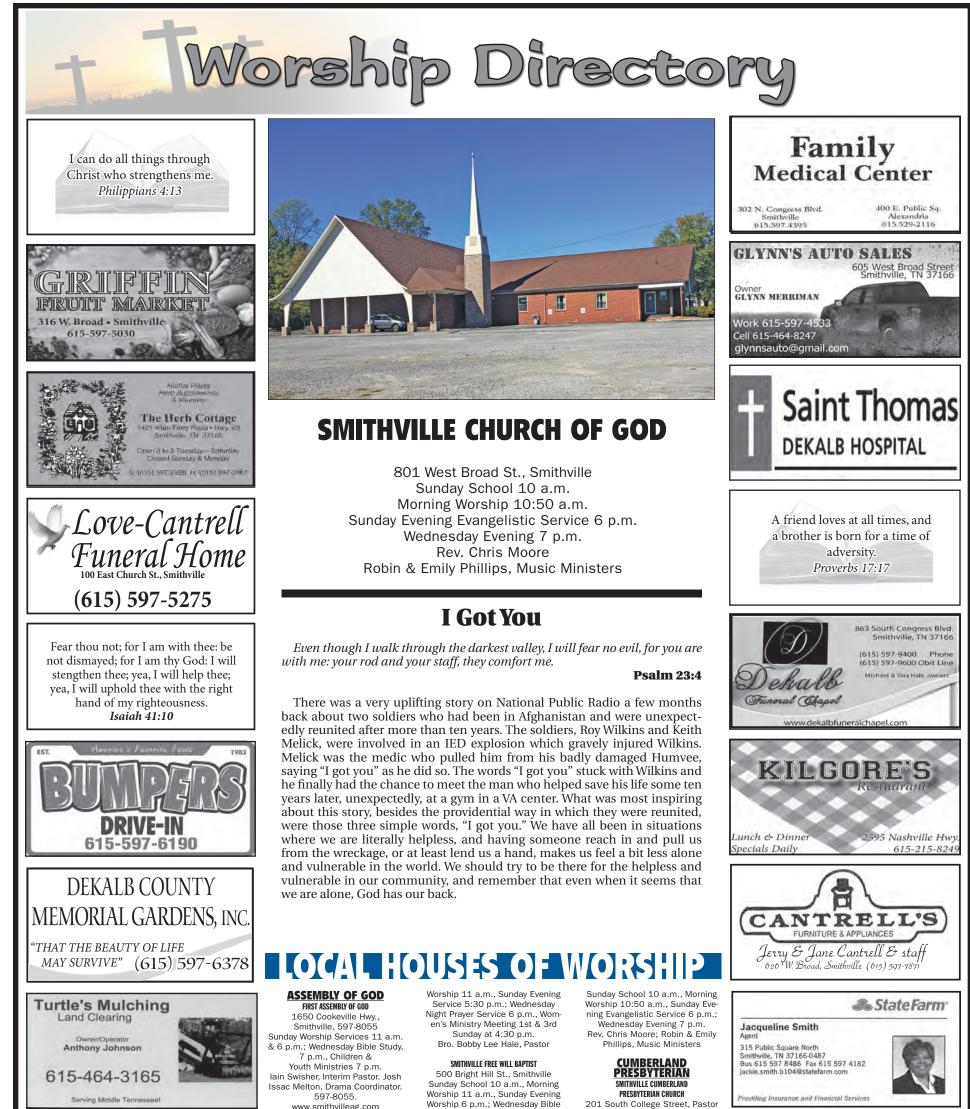

> **CHURCH OF GOD** SMITHVILLE CHURCH OF GOD

801 West Broad St., Smithville

Isaac Gray - Sunday Contemporary Worship Service 8:30 a.m., Sunday School 10 a.m., Traditional Sunday Service 11 a.m., Wednesday Adult Worship 6:30 p.m., Jr./Sr. High Youth Worship 5:30 p.m. wwwsmithvillecpc.com Church Office 597-4197.