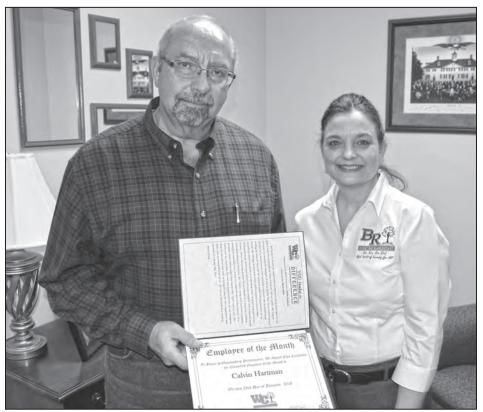

## SCHOOL SYSTEM EMPLOYEES OF THE MONTH

Calvin Hartman accepts employee of the month honors from Bobby Ray principal Monti Hillis during the recent meeting of the Warren County Board of Education.

Director of school nutrition Dr. Sandy Dawes, right, was surprised by Debra Jo Shinabery at the most recent Board of Education meeting with the employee of the month award for her going above and beyond in guiding the nutrition program in Warren County Schools.