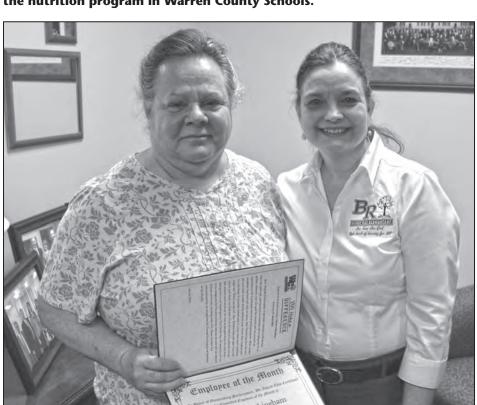

Director of teaching and instruction Autumn Turner, left, presents school interventionist Lisa Bell with the employee of the month award.

Bobby Ray Elementary principal Monti Hillis, right, presents the employee of the month award for January to Theresa Frothingham.