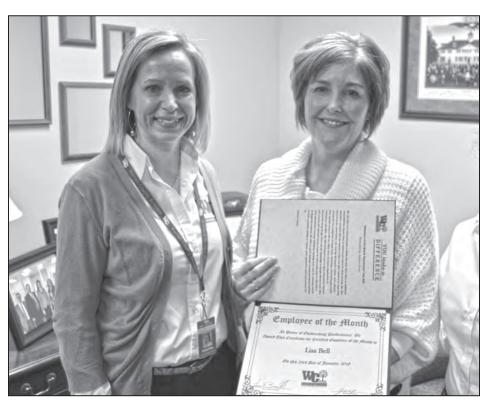

Director of teaching and instruction Autumn Turner, left, presents school interventionist Lisa Bell with the employee of the month award.

Bobby Ray Elementary principal Monti Hillis, right, presents the employee of the month award for January to Theresa Frothingham.