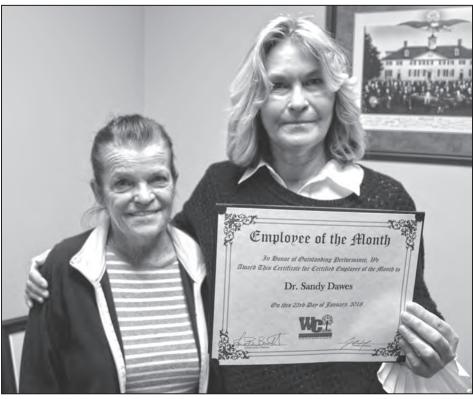

## SCHOOL SYSTEM EMPLOYEES OF THE MONTH

Calvin Hartman accepts employee of the month honors from Bobby Ray principal Monti Hillis during the recent meeting of the Warren County Board of Education.

Director of school nutrition Dr. Sandy Dawes, right, was surprised by Debra Jo Shinabery at the most recent Board of Education meeting with the employee of the month award for her going above and beyond in guiding the nutrition program in Warren County Schools.