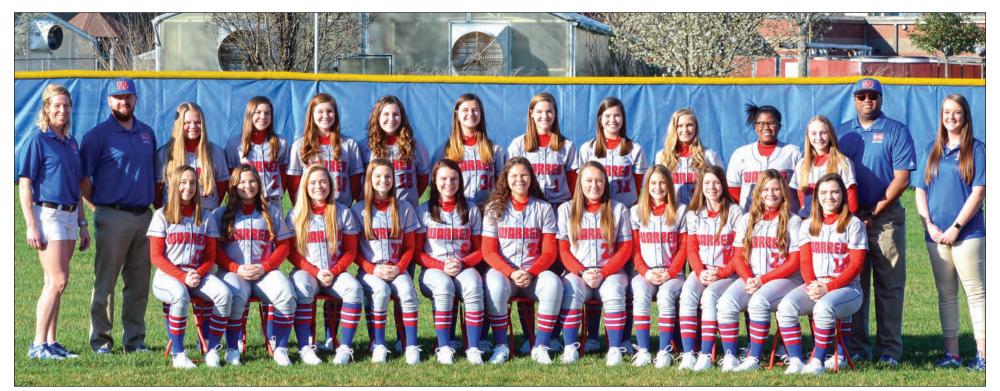

## WARREN COUNTY HIGH SCHOOL SOFTBALL

Members of the WCHS softball team are, front row, from left, Savannah Cox, Maddie Cantrell, Emily Mikkola, Hailey Wood, Hope Mullican, Lexie Chadwell, Kyra Hillis, Elia Atterson, Calyn Damon, Bri Young and MaKenna Mason. Back row, coach Linsey Youngblood, coach Nick Cantrell, Sadie Simmons, Kaydee Rains, Rhealee Johnson, Marah Wanamaker, Ashton Whiles, Samantha Jennings, Grace Rains, Kadence Ledbetter, Cierra Martin, Taylor Swan, head coach Gooby Martin and coach Morgan Frye. Not pictured is strength and conditioning coach Cody Crouch.