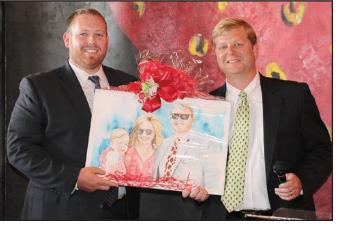

79TH PRESIDENTIAL
GIFT - Ashley
Culpepper, president
of the 80<sup>th</sup> Strawberry
Festivall, honors
2016 president,
Rob DeLoach with a
painted portrait of the
DeLoach family.