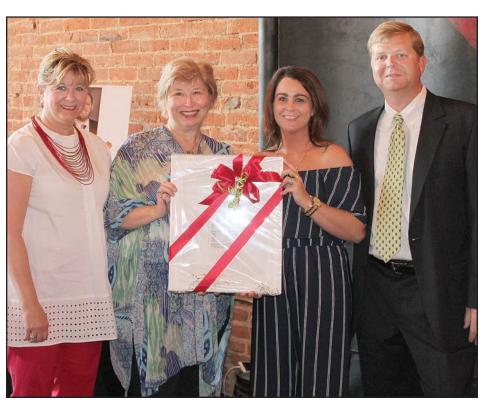

**FESTIVAL DEDICATION** - Last year's Strawberry Festival was dedicated to the late E.H. "Gibby" Gibson. Gibson's daughters, (from left) Beth Dailey and Penny Switzer, are given a portrait of Gibson Hardware, the family's business for decades in downtown Humboldt. President Ashley Culpepper and his wife, Beth, make the presentation.