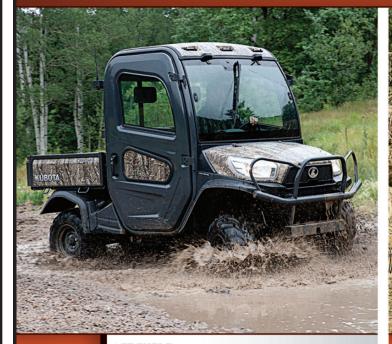

## Meet the hardest working family in agriculture.

L3901

**GET THERE:** With a powerful 24.8 HP\* Kubota diesel engine, the RTV-X1100 is redefined, rugged and ready to help you accomplish your chores in comfort from a spacious, all-weather cab.

RTV-X1100

M6

**DO MORE:** Kubota's Standard L Series is available in 2WD or 4WD and delivers both performance and quality. Engine, transmission and all integral components are manufactured by Kubota. Features a comfortable, ergonomic seat and intuitive operator controls.