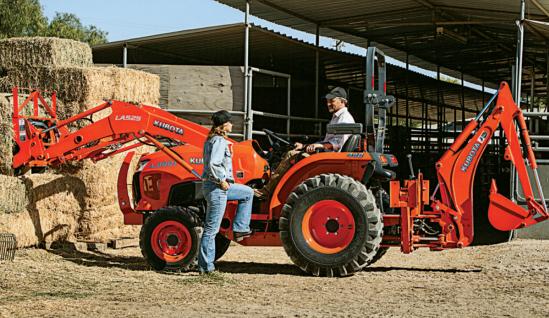

RTV-X1100

M6

**DO MORE:** Kubota's Standard L Series is available in 2WD or 4WD and delivers both performance and quality. Engine, transmission and all integral components are manufactured by Kubota. Features a comfortable, ergonomic seat and intuitive operator controls.