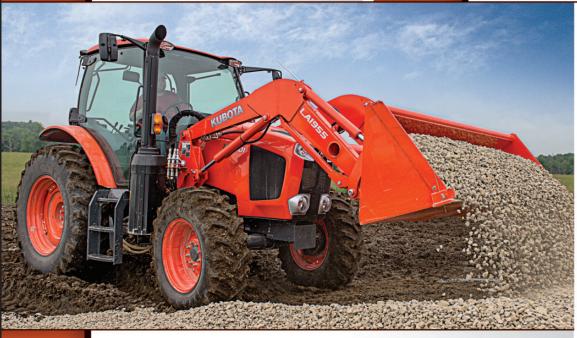

1724

**BE POWERFUL:** An unbeatable combination of performance and maneuverability with Kubota diesel engines up to 141.4 HP\* and a 24F/24R Intelli-Shift transmission. The M6 offers greater comfort and visibility with an extra-spacious Grand X Cab.