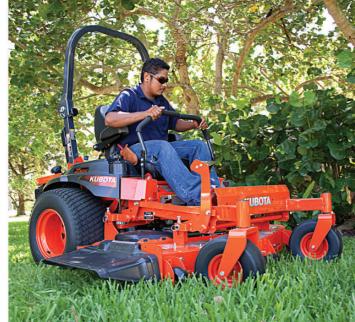

**MAKE THE CUT:** Depend on the Z700 commercial grade zero-turn mower for durability and all-around performance with 48, 54 or 60-inch decks.