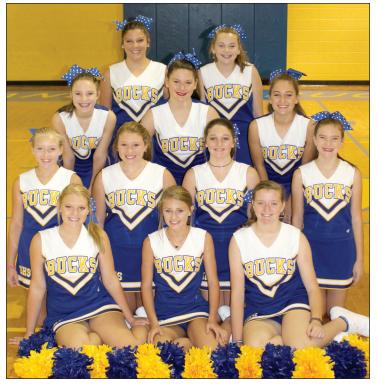

Photo by Russell Turner

**SAND HILL DANCING DOES** The Sand Hill Dancing Does are (Front row, L-R) Lilly Walley, (Middle row) Laken Pierce, Erin Meadows, Kelby Freeman, (Back row)

The Sand Hill Buck cheerleaders are (Front row, L-R) Gracie Walley, Callie Manning, Britton Dunnam, (2nd row) Daylee McRee, Kate Walley, Chaise Walley, Harley Scoggins (3rd row) Adriannah Bufkin, Emma Walley, Jaylon Walley (Back row) Breanna Walley and Claire Wood.