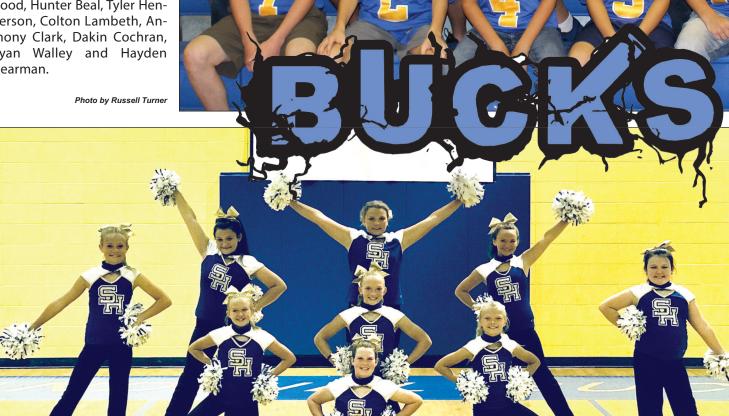

Photo by Russell Turner

**SAND HILL DANCING DOES** The Sand Hill Dancing Does are (Front row, L-R) Lilly Walley, (Middle row) Laken Pierce, Erin Meadows, Kelby Freeman, (Back row)

The Sand Hill Buck cheerleaders are (Front row, L-R) Gracie Walley, Callie Manning, Britton Dunnam, (2nd row) Daylee McRee, Kate Walley, Chaise Walley, Harley Scoggins (3rd row) Adriannah Bufkin, Emma Walley, Jaylon Walley (Back row) Breanna Walley and Claire Wood.