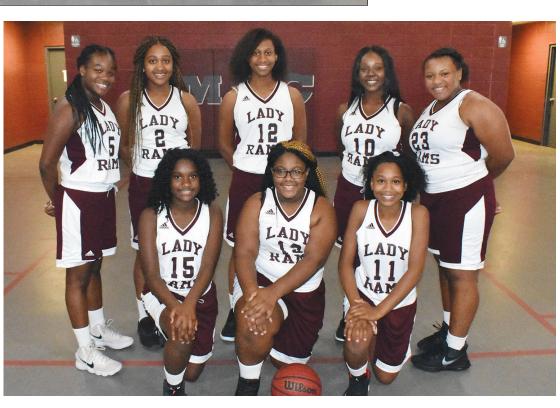

## MAC Lady Rams

The MAC Lady Rams basketball team consists of (Standing) Maryah Moulds, Chandalon Steele, Laiah McKenzie, Alasia Carter, Khi'yana Jones, (Kneeling) Shanya Mcleod, Tytianna King and Reanna Moody. The Lady Rams are coached by Stephanie Moody.