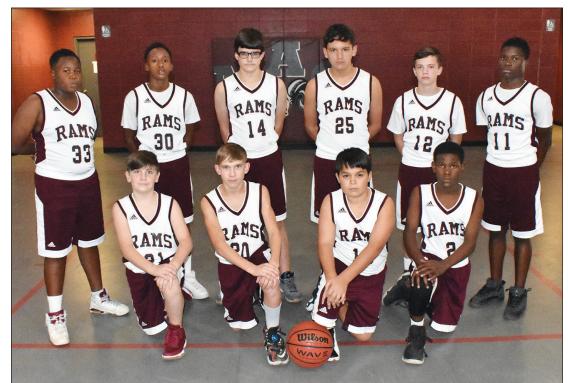

The Lady Bears are coached by LaKeith Davis.

MAC Rams

The 2018/2019 McLain Attendance Center Rams are (Standing, L-R) Jadarius Jimerson, Kylon Steele, Raine Bufkin, Alex Hernandez, Noah Eason, Ke'darius Barnes, (Kneeling) Logan Guerin, Stone Dearman, Dusty Dearman and Camoron McBeth. The Rams are coached by

Robert Roper.

Blessed be the Lord my strength which teacheth my hands to war and my fingers to fight. Psalms 144:1