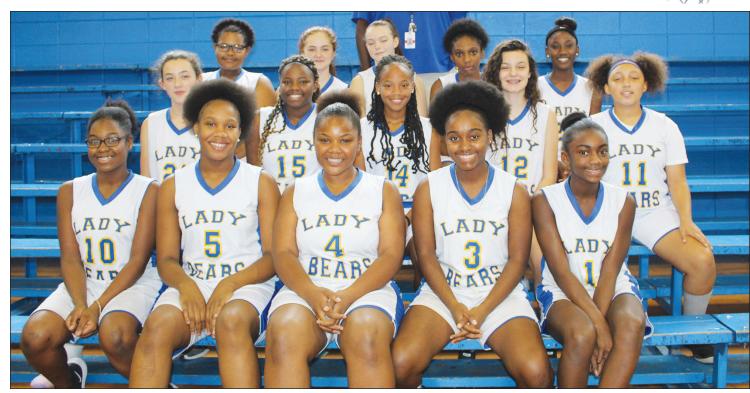

## ▲ LJHS Lady Bears

The Leakesville Junior High School Lady Bears Basketball players for the 2018/2019 school year are (Front row, L-R) Chloe Washington, Tra'Nasia Lockhart, Faith Walley, Kennedy McCann, Destinee Hopson, (Second row) Kaleigh Strickland, BreAnna Blackston, Alisa Johnson, Audrey McLeod, Destiny Spivery, (Back row) Remeria Williams, Hanna Miles, Gracie Gartman, Salexcia Gray and Kailyn Williams.

The Lady Bears are coached by LaKeith Davis.

MAC Rams

The 2018/2019 McLain Attendance Center Rams are (Standing, L-R) Jadarius Jimerson, Kylon Steele, Raine Bufkin, Alex Hernandez, Noah Eason, Ke'darius Barnes, (Kneeling) Logan Guerin, Stone Dearman, Dusty Dearman and Camoron McBeth. The Rams are coached by