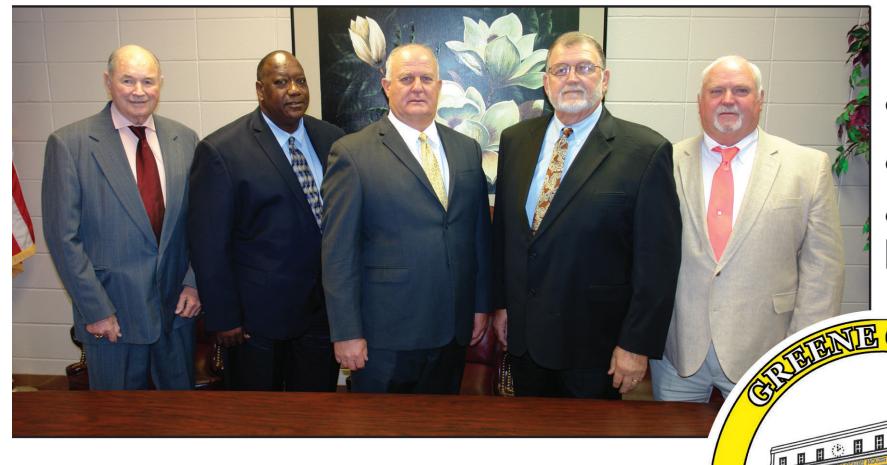

# **Greene County Board of Supervisors**

Greene County Supervisors Gary L. Dearman (Dist. 1), Morris Hill (Dist. 2), Jerry C. Mills (Dist. 3), Wayne Barrow (Dist. 4) and Harold Cook (Dist. 5) are excited about the possibilities that lie ahead and invite you to come take a closer look at what Greene County has to offer.