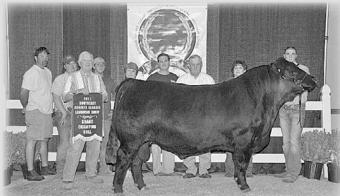

## STRENGTHENING OUR FORCES

Come see the tremendous set of Double Black, Double Polled & Homozygous Polled — Black progeny we have on the ground!

CJSL Wild West 9060W DNA HOMO BLACK - DNA HOMO POLLED DHVO DEUCE 132R x JCL PEPPERMINT 94N

CE: 4(0.29) BW:2.3(0.36) WW:60(0.30) YW:110(0.24) MA:30(0.15) CM:2(0.28) SC:1.2(0.17) RE:0.61(0.22) YG:-0.03 MS:-0.13 \$M1:43

CJSL Wild West is our mainstay herd sire with tremendous numbers, muscle, and performance. Wild West was one of the most popular bulls in Denver and this young son of Deuce has the tools to breed. Stylish, sound and loaded with performance. Wild West has the credentials to sire cattle with performance and eye appeal. His progeny whether a bull or heifer have the style, soundness, and loaded with performance.