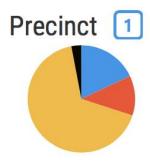

### 2018 Straw Poll

Vernon, Texas

Molly Baldwin 67%

Don Smith 18%

Justin Marsh 12%