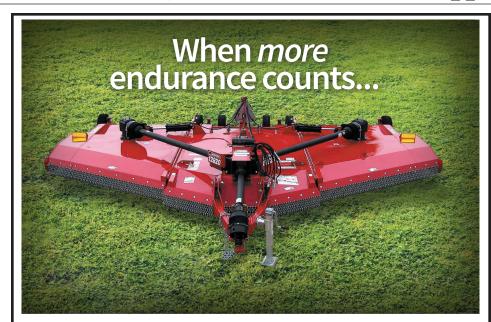

## **The NEW 2820**

When extra endurance is required, Bush Hog<sup>®</sup> has just the right cutter.

The NEW 2820 Flex-Wing Rotary Cutter meets the Bush Hog\* tradition of "more value for your investment!" The oil sight gauges, EZ lube drivelines, and wear bushings at axle pivots are just a few of the extra value features that separate it from

competitor units. Adding maximized performance and durability crucial for the cutting of road sides, row crops, and pastures results in a 20-foot Flex-Wing that is easy to distinguish from the pack.

Your investment decision is easily made. Nothing beats a Bush Hog®!