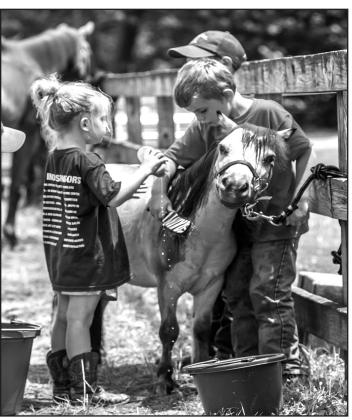

Hadley Hale, 5, Carson Kindle, 7, and Trent Williams, 8, clean Wolf, the Broesters family horse.