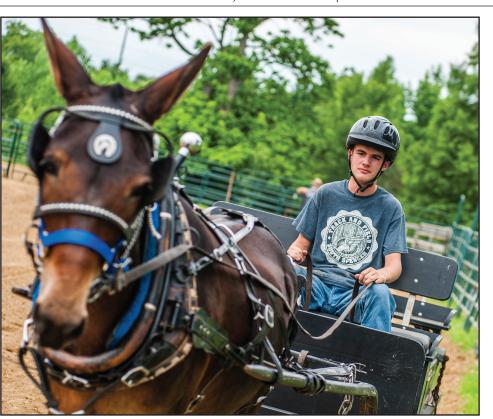

Lane Chapman, 14, President of the Trailblazer Horse and Pony Club, rides in a wagon pulled by Jim his mule.