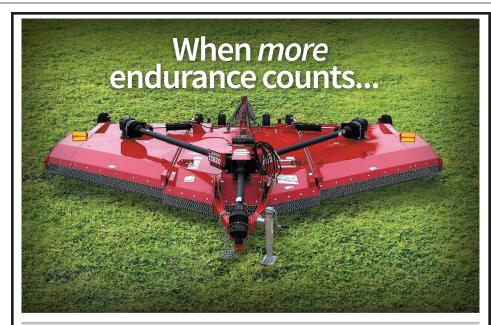

## **The NEW 2820**

When extra endurance is required, Bush Hog® has just the right cutter.

The NEW 2820 Flex-Wing Rotary Cutter meets the Bush Hog® tradition of "more value for your investment!" The oil sight gauges, EZ lube drivelines, and wear bushings at axle pivots are just a few of the extra value features that separate it from

competitor units. Adding maximized performance and durability crucial for the cutting of road sides, row crops, and pastures results in a 20-foot Flex-Wing that is easy to distinguish from the pack.

Your investment decision is easily made. Nothing beats a **Bush Hog®!** 