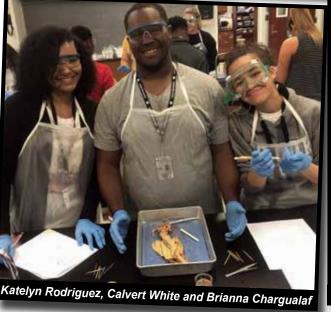

## Students learn about squids in biology lab

Students in Megan Klingler's Biology II class at Clinton High School recently dissected squids during lab time.