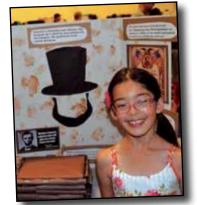

## **ACCENT hosts "Night at the Museum** Northside Elementary School gifted students in the ACCENT program completed research projects and presentations and displayed their work in the Northside gym for "Back to the Museum Night." All of the projects

were done in class, and the students had no outside help. Each student also prepared digital presentations to

Annabel Crane

Ellyn Burchfield

Isaiah Schellang

Ivy Wallace

**ONLINE:** See more pictures at www.TheClintonCourier.Net