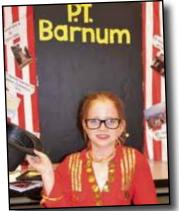

## **ACCENT hosts "Night at the Museum** Northside Elementary School gifted students in the ACCENT program completed research projects and presentations and displayed their work in the Northside gym for "Back to the Museum Night." All of the projects

were done in class, and the students had no outside help. Each student also prepared digital presentations to

Annabel Crane

Ellyn Burchfield

Isaiah Schellang

Ivy Wallace

**ONLINE:** See more pictures at www.TheClintonCourier.Net