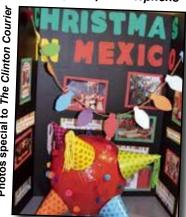

## **ACCENT hosts "Night at the Museum** Northside Elementary School gifted students in the ACCENT program completed research projects and presentations and displayed their work in the Northside gym for "Back to the Museum Night." All of the projects

were done in class, and the students had no outside help. Each student also prepared digital presentations to

Annabel Crane

Ellyn Burchfield

Isaiah Schellang

Ivy Wallace

**ONLINE:** See more pictures at www.TheClintonCourier.Net