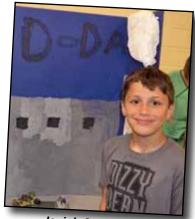

## **ACCENT hosts "Night at the Museum** Northside Elementary School gifted students in the ACCENT program completed research projects and presentations and displayed their work in the Northside gym for "Back to the Museum Night." All of the projects

were done in class, and the students had no outside help. Each student also prepared digital presentations to

Annabel Crane

Ellyn Burchfield

Isaiah Schellang

Ivy Wallace

**ONLINE:** See more pictures at www.TheClintonCourier.Net