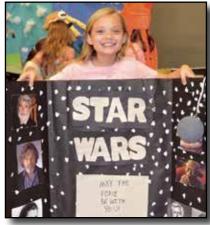

## **ACCENT hosts "Night at the Museum** Northside Elementary School gifted students in the ACCENT program completed research projects and presentations and displayed their work in the Northside gym for "Back to the Museum Night." All of the projects

were done in class, and the students had no outside help. Each student also prepared digital presentations to

Annabel Crane

Ellyn Burchfield

Isaiah Schellang

Ivy Wallace

**ONLINE:** See more pictures at www.TheClintonCourier.Net