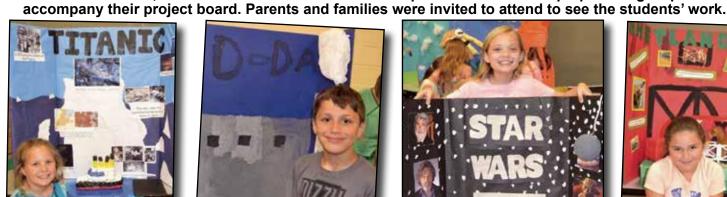

## **ACCENT hosts "Night at the Museum** Northside Elementary School gifted students in the ACCENT program completed research projects and presentations and displayed their work in the Northside gym for "Back to the Museum Night." All of the projects

were done in class, and the students had no outside help. Each student also prepared digital presentations to

Annabel Crane

Ellyn Burchfield

Isaiah Schellang

Ivy Wallace

**ONLINE:** See more pictures at www.TheClintonCourier.Net