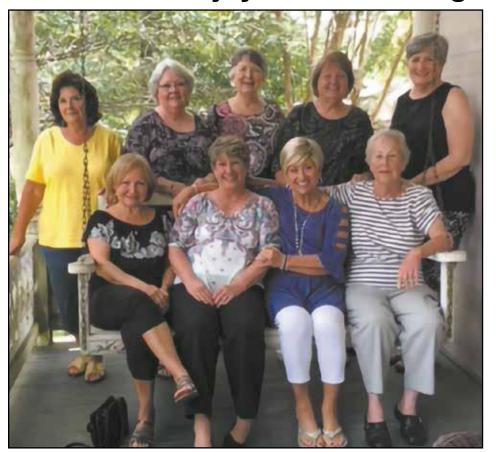

# MC retirees enjoy lunch meetings

Mississippi College retirees are pictured following a gathering for lunch at a Wesson restaurant. All pictured are Clinton residents, apart from Connie Evans of Crystal Springs Linda Cumberland of Bolton. Pictured (I to r) are, front row: Marilyn Allen, Kathy Gibbs, Connie Evans and Patsy Packer; and back row: Sherry Bobo, Linda Wall, Emily Kennedy, Linda Cumberland and Linda Edwards. The MC retirees group meets once monthly for lunch and fellowship.