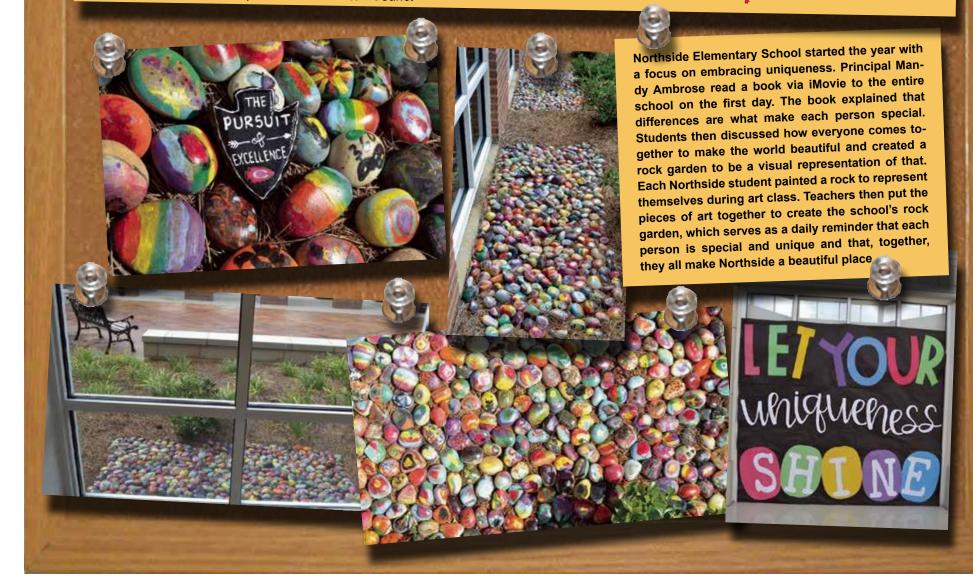

## Northside students create rock garden to celebrate uniqueness

All photos special to The Clinton Courier

| Support your commun                           | nity newspaper                           | L.         |
|-----------------------------------------------|------------------------------------------|------------|
|                                               |                                          |            |
| Name                                          |                                          | L,         |
|                                               |                                          |            |
| Address                                       |                                          | <b>E</b>   |
|                                               |                                          |            |
| City, State, Zip                              |                                          | $\bigcirc$ |
|                                               |                                          |            |
| Email                                         |                                          | U          |
|                                               |                                          |            |
| Phone                                         |                                          | t -        |
| Please check the type of subscription needed: | Mail to: SUBSCRIPTIONS                   | <b>J</b>   |
| \$24.00 annually inside Hinds County          | The Clinton Courier<br>402 Monroe Street | $\vdash$   |
| \$30.00 annually outside Hinds County         | Clinton, MS 39056                        |            |
| SUBSC                                         | RIBE                                     | (7)        |
| Make checks payable to The Clinton Courier.   |                                          |            |