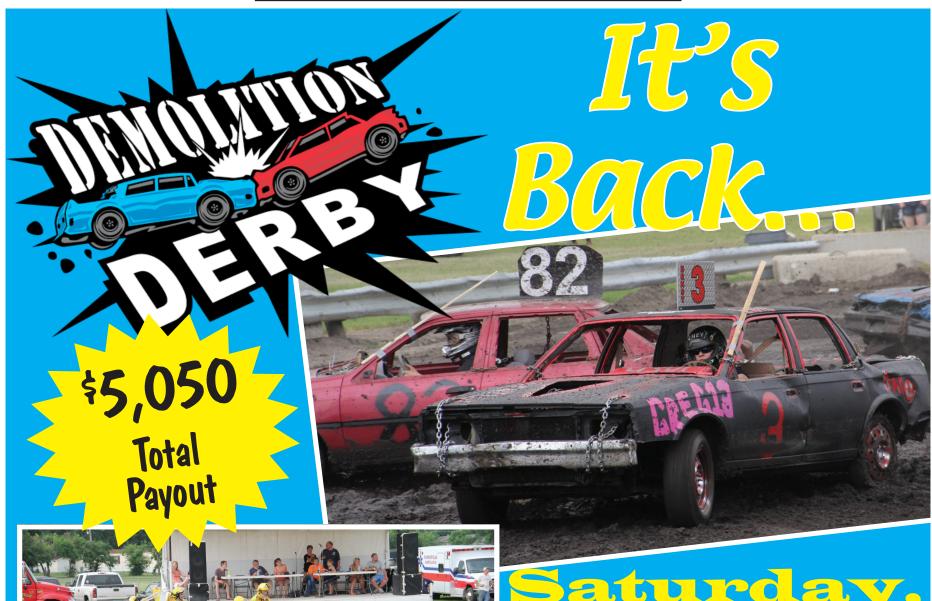

## Saturday, July 14 6:30 p.m.

Adult (12 years and older) \$10 Youth (11 years and younger) \$5

## **Four Classes:**

BIG CARS - STOCK COMPACT HARD COMPACT/BUILT MID-SIZE SUV'S