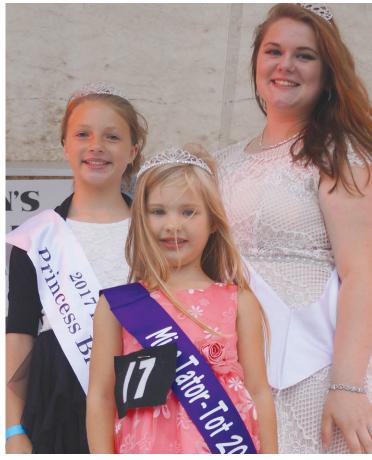

WALKING DISTANCE TO BLUE EAGLE LAKE & PARK!

For more info call City of Barnesville 218 354-2292

Each little girl that enters, ages five and six as of September 1, 2018, is a winner in the Miss Tator Tot contest. Every contestant receives a participation trophy and a chance to ride on the float during the parade on Saturday at 5:30 p.m.

Miss Tator Tot is sponsored by Carlson & Associates.

| Past Winners Of |                              |
|-----------------|------------------------------|
| The Miss Tator  |                              |
| Tot Contest     |                              |
| 1994            | Alisha Osten                 |
| 1995            | Emily Schiele                |
| 1996            | Tessa Thompson               |
| 1997            | Breanna Carlson              |
| 1998            | Mary Schindler               |
| 1999            | Nicole Halverson             |
| 2000            | Jasmine Meyer                |
| 2001            | Christine Stubstad           |
| 2002            | Isabelle Tonsfeldt           |
| 2003            | Heather Johnson              |
| 2004            | Randee Hamman                |
| 2005            | Emma Vold                    |
| 2006            | Maggie Stahl                 |
| 2007            | Elizabeth Peppel             |
| 2008            | Rylan Schumacher             |
| 2009            | Tessa Baker                  |
| 2010<br>2011    | Avery White                  |
| 2011            | Kyla Andvik<br>Ava Schilling |
| 2012            | Sierra Seefeldt              |
| 2013            | Claire Scheffler             |
| 2014            | Lucy Sytsma                  |
| 2015            | Ava Huesman                  |
| 2010            | Carly Orvik                  |