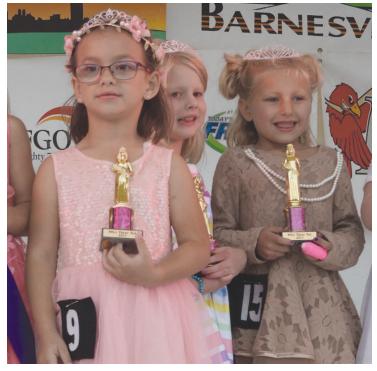

WALKING DISTANCE TO BLUE EAGLE LAKE & PARK!

For more info call City of Barnesville 218 354-2292

Each little girl that enters, ages five and six as of September 1, 2018, is a winner in the Miss Tator Tot contest. Every contestant receives a participation trophy and a chance to ride on the float during the parade on Saturday at 5:30 p.m.

During Friday's contest, the girls model a "potato sack" creation and also a party dress. They are judged on originality, poise, grace, smile and presentation.

Each year the girls steal the hearts of the audience. The main stage on Front Street is the place to be on Friday.