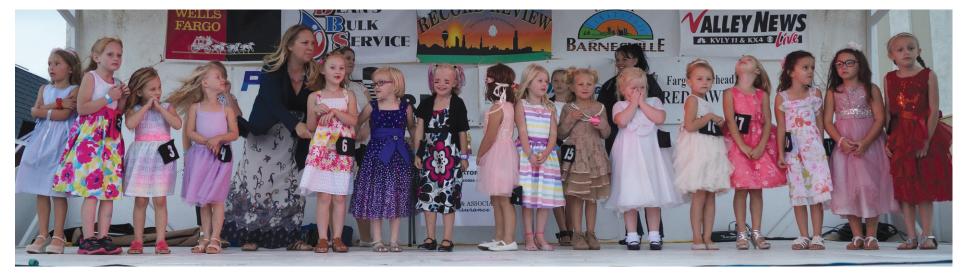

WALKING DISTANCE TO BLUE EAGLE LAKE & PARK!

For more info call City of Barnesville 218 354-2292

Each little girl that enters, ages five and six as of September 1, 2018, is a winner in the Miss Tator Tot contest. Every contestant receives a participation trophy and a chance to ride on the float during the parade on Saturday at 5:30 p.m.

The finale to the contest takes place on the main stage on Friday, August 24 at 6:00 p.m., but the young girls take part in the information session and interviews on Thursday, August 23. During the interview session they are judged on poise, general knowledge, manners and responses.

During Friday's contest, the girls model a "potato sack" creation and also a party dress. They are judged on originality, poise, grace, smile and presentation.

Each year the girls steal the hearts of the audience. The main stage on Front Street is the place to be on Friday.