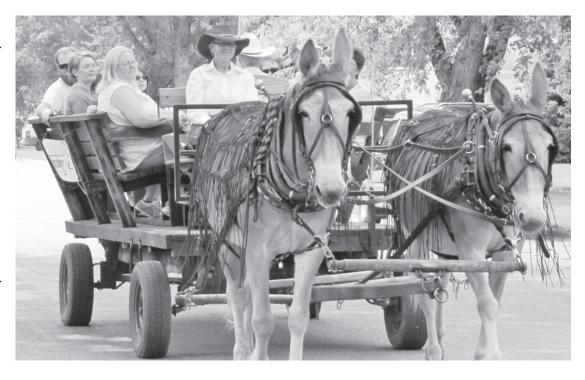

# **Historical Wagon Rides Back For 2018**

When the body just can't walk another step, it is time to enjoy a delightful ride on one of the Historic Wagon Ride tours.

The 30 minute ride starts behind the City Hall, located east of Highway 9 just half block of Front Street.

The tour includes seeing beautiful gardens, old buildings, and quaint homes from the 1800s and a trip around Blue Eagle Lake.

A guide will give you background information of each area and the history of the town. It is a wonderful way to find out how Potato Days has developed through the years and how the town has grown to the size it is today. A souvenir brochure is given so one can follow along as the tour progresses.

The tours are on Friday from 4:00-8:00 p.m. and again on Saturday from 11:30-3:30 p.m.

There is a \$2.00 charge for adults and \$1.00 charge ages 6-12 to help pay the expenses of the horses and drivers. Ages five and under are free.

Boarding times for the wagon rides are on the hour and half

Whist Tourney - Friday - 1:00 to 4:00 p.m. **Lions Bingo -** Saturday - 1:00 to 4:00 p.m.

**Be Sure To Attend Our Sunday Pancake And Sausage Feeds Held Throughout The Year!** 