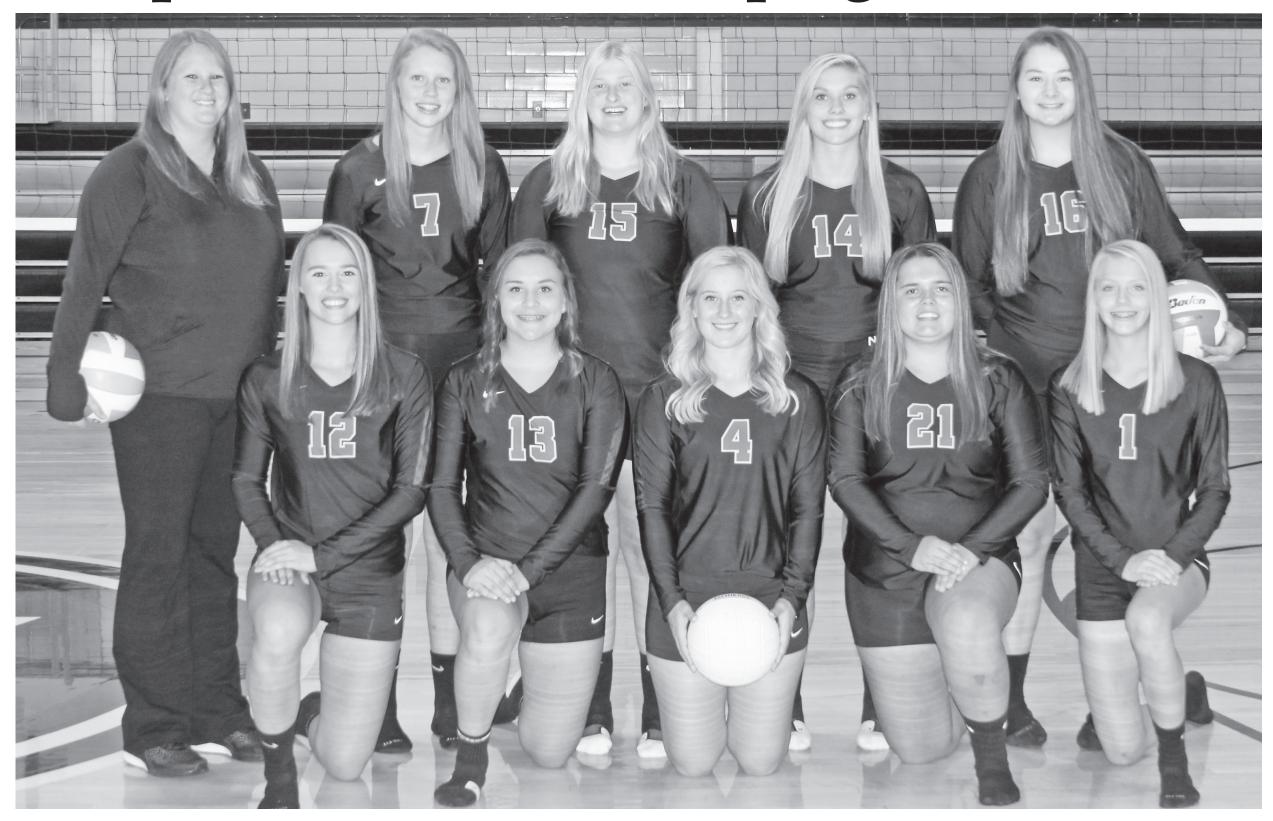

## **Titans Have New Head Coach And Another Competitive Team Developing This Year**

The NCE/U-H Titans volleyball team members are, left to right, front row-Alivia Mortenson, Aspen Thompson, Ryah Opsahl, Emily Theis, Madison Thornton; back row-Head Coach Kari Bergstrom, MaKenna Anderson, Anna Knutson, Brianna Thompson and Corie Peterick.

The Norman County East and Ulen-Hitterdal Titans will see a new face as head coach this season. Kari Bergstrom will be heading up the Titans volleyball program. Assisting her will be Carole Ann Holm and Tessa Nelson.

The Titans lost three seniors from last season. Alexa Mortensen, Mariah Stueness and Samantha Stueness graduated in the spring. The Titans finished with a 14-10-1 record last season.

Makenna Anderson will replace Alexa in the middle, junior Corie Petrick will fill Mariah's position on the outside, and sophomore Madison Thornton will take over the right side in place of Samantha.

Returning for the Titans this season are seniors Emily Theis, 5'5" setter, and Anna Knutson, 5'8" rightside hitter. Both seniors will serve as team captains this year.

This season's juniors are Ryah Opsahl, 5'3" setter; Brianna Thompson, 5'7" middle hitter; Alivia Mortensen, 5'7" outside hitter; and Corie Peterick, 5'8" middle hitter.

The roster for the Titans this year

Aspen Thompson OH 5'5 11 Madison Thornton OH 5'6 10 MaKenna Anderson 5'9 RH 10 Ryah Opsahl 11 S 5'3 Alivia Mortenson OH 5'7 11 Emily Theis S 5'5 12 Brianna Thompson MH 5'7 11 Anna Knutson RH 5'8 12 Corie Peterick MH 5'8 11